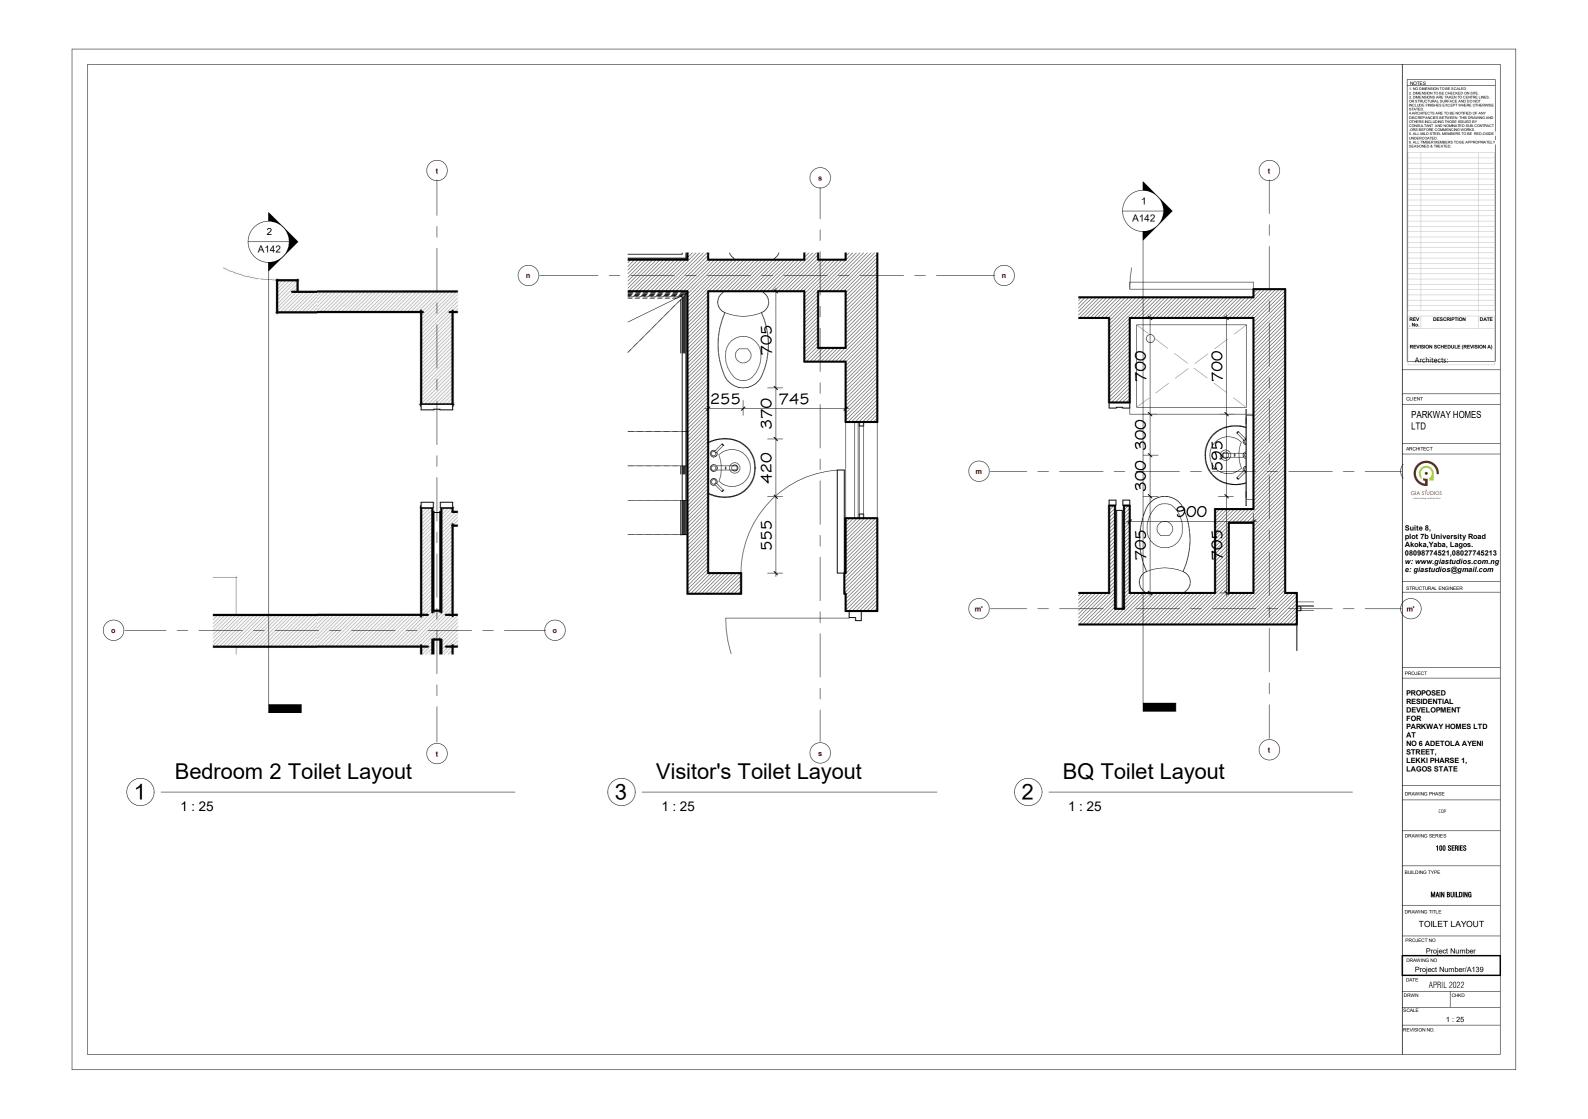

| Sheet List                  |              |  |
|-----------------------------|--------------|--|
| Sheet Name                  | Sheet Number |  |
|                             |              |  |
| STAIR SECTION               | A137         |  |
| TOILET LAYOUT               | A138         |  |
| TOILET LAYOUT               | A139         |  |
| TOILET Section              | A140         |  |
| TOILET Section              | A141         |  |
| TOILET Section              | A142         |  |
| KITCHEN LAYOUT              | A143         |  |
| KITCHEN SECTION             | A144         |  |
| GROUND FLOOR INDICATOR PLAN | A145         |  |
| FIRST FLOOR INDICATOR PLAN  | A146         |  |
| SECOND FLOOR INDICATOR PLAN | A147         |  |
| DOOR SCHEDULE               | A148         |  |
| WINDOW SCHEDULE             | A149         |  |
| GATE HOUSE                  | A150         |  |
| GATE HOUSE                  | A151         |  |
| GATE HOUSE                  | A152         |  |
| 0 11 1 1 57                 | <u> </u>     |  |