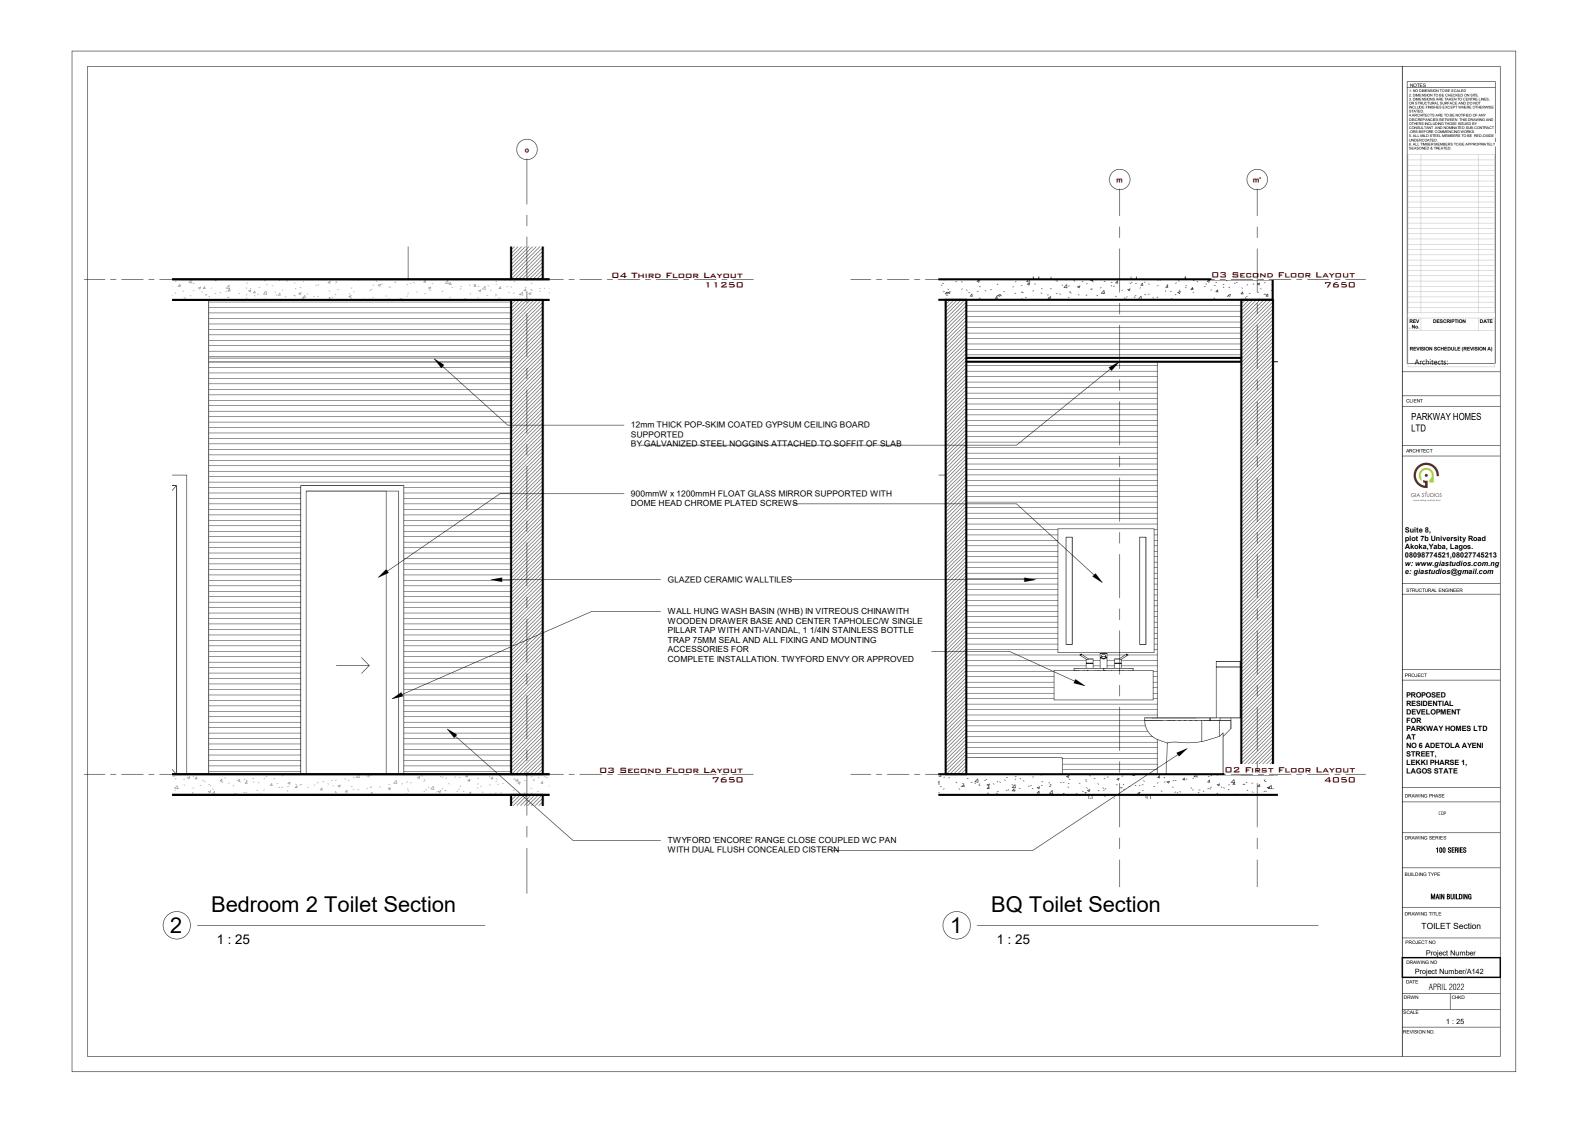

| Sheet List                  |              |  |
|-----------------------------|--------------|--|
| Sheet Name                  | Sheet Number |  |
|                             |              |  |
| STAIR SECTION               | A137         |  |
| TOILET LAYOUT               | A138         |  |
| TOILET LAYOUT               | A139         |  |
| TOILET Section              | A140         |  |
| TOILET Section              | A141         |  |
| TOILET Section              | A142         |  |
| KITCHEN LAYOUT              | A143         |  |
| KITCHEN SECTION             | A144         |  |
| GROUND FLOOR INDICATOR PLAN | A145         |  |
| FIRST FLOOR INDICATOR PLAN  | A146         |  |
| SECOND FLOOR INDICATOR PLAN | A147         |  |
| DOOR SCHEDULE               | A148         |  |
| WINDOW SCHEDULE             | A149         |  |
| GATE HOUSE                  | A150         |  |
| GATE HOUSE                  | A151         |  |
| GATE HOUSE                  | A152         |  |
| 0 11 1 1 57                 | <u> </u>     |  |