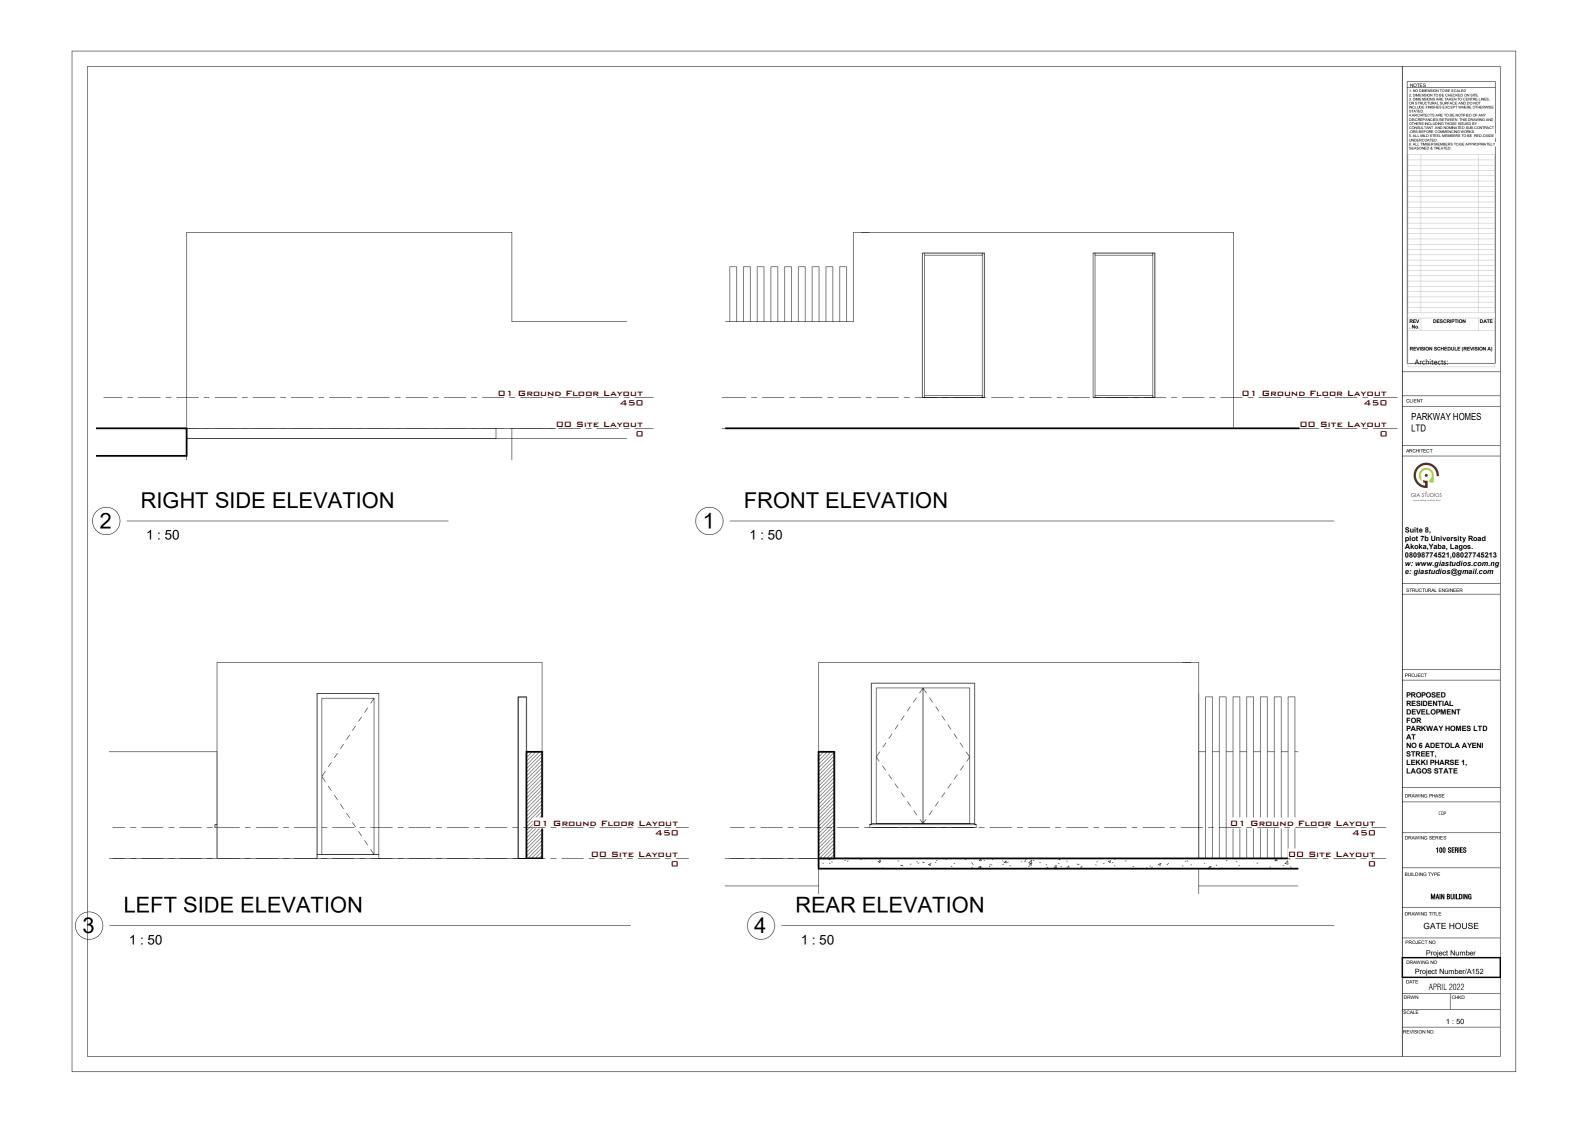

| TOTAL<br>QUANTITY     | 2 nos.                                                                                              |  |  |  |  |

REV DESCRIPTION DATE . No. PARKWAY HOMES LTD GIA STUDIOS Suite 8, plot 7b University Road Akoka, Yaba, Lagos. 08098774521,08027745213 w: www.giastudios.com.ng e: giastudios@gmail.com STRUCTURAL ENGINEER PROJECT PROPOSED
RESIDENTIAL
DEVELOPMENT
FOR
PARKWAY HOMES LTD
AT
NO 6 ADETOLA AYENI
STREET,
LEKKI PHARSE 1,
LAGOS STATE DRAWING PHASE 100 SERIES BUILDING TYPE MAIN BUILDING WINDOW SCHEDULE Project Number Project Number/A149 APRIL 2022 1 : 100