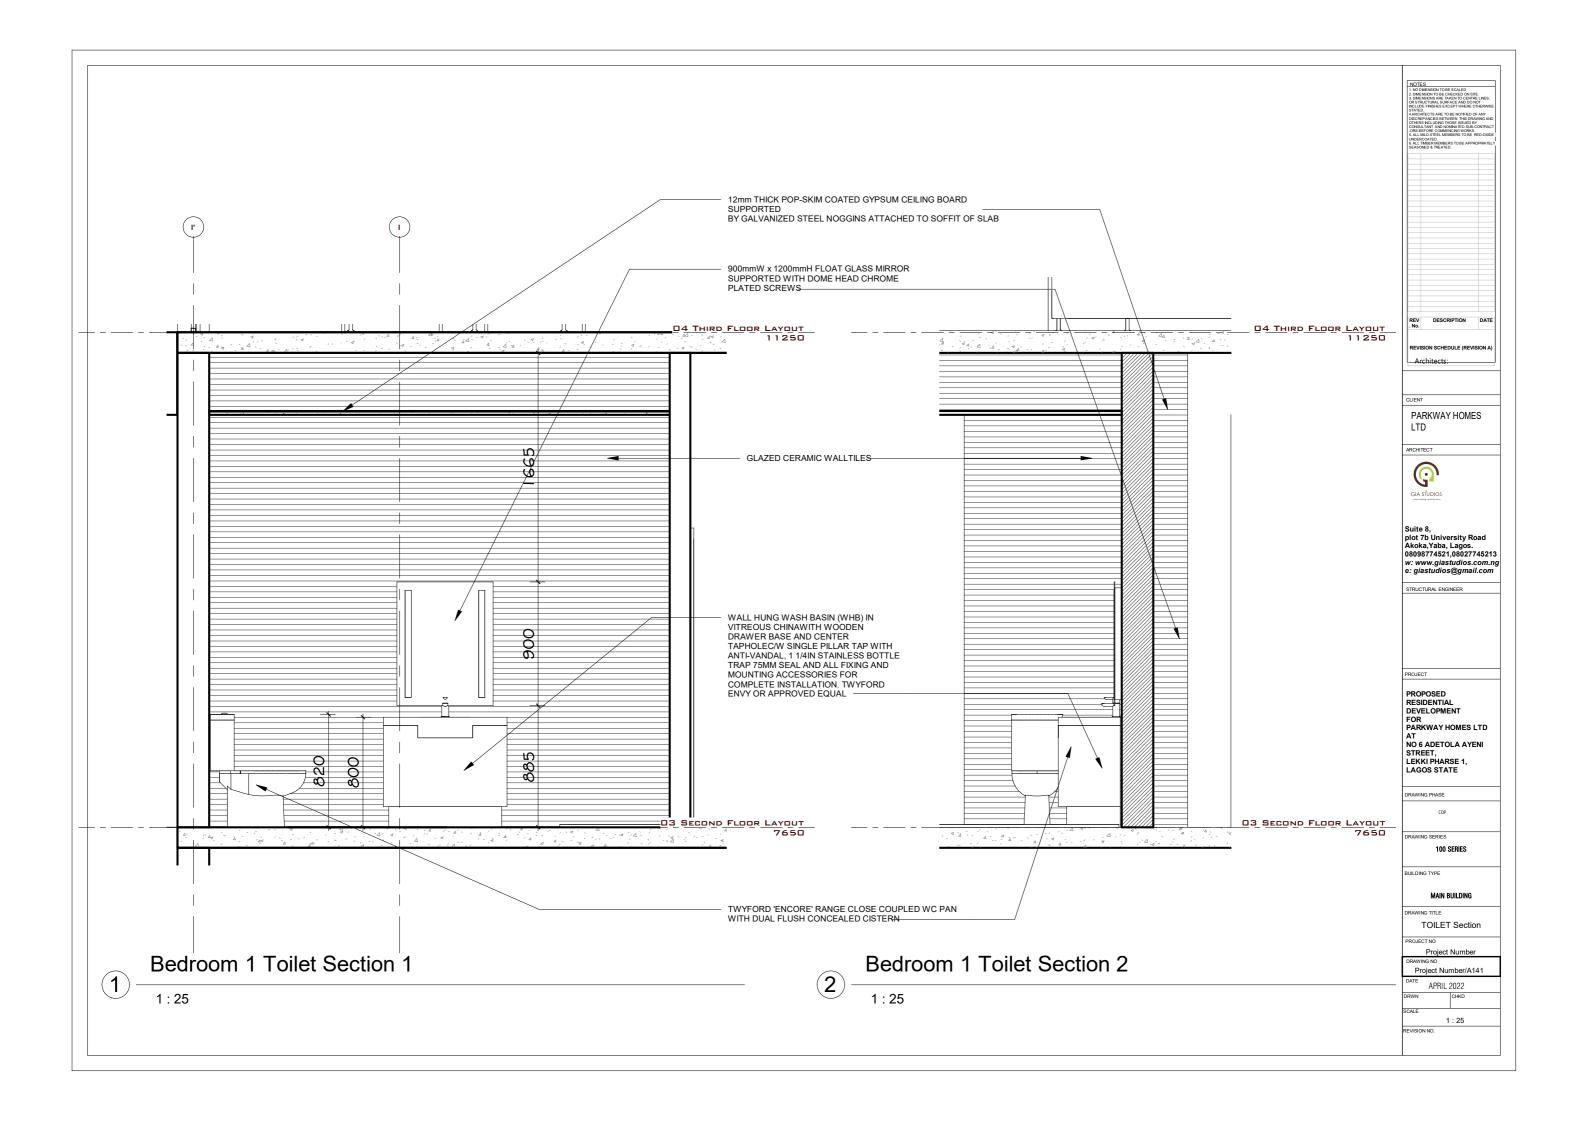

| Sheet List                  |              |  |
|-----------------------------|--------------|--|
| Sheet Name                  | Sheet Number |  |
|                             |              |  |
| STAIR SECTION               | A137         |  |
| TOILET LAYOUT               | A138         |  |
| TOILET LAYOUT               | A139         |  |
| TOILET Section              | A140         |  |
| TOILET Section              | A141         |  |
| TOILET Section              | A142         |  |
| KITCHEN LAYOUT              | A143         |  |
| KITCHEN SECTION             | A144         |  |
| GROUND FLOOR INDICATOR PLAN | A145         |  |
| FIRST FLOOR INDICATOR PLAN  | A146         |  |
| SECOND FLOOR INDICATOR PLAN | A147         |  |
| DOOR SCHEDULE               | A148         |  |
| WINDOW SCHEDULE             | A149         |  |
| GATE HOUSE                  | A150         |  |
| GATE HOUSE                  | A151         |  |
| GATE HOUSE                  | A152         |  |
| 0 11 1 1 57                 | <u> </u>     |  |