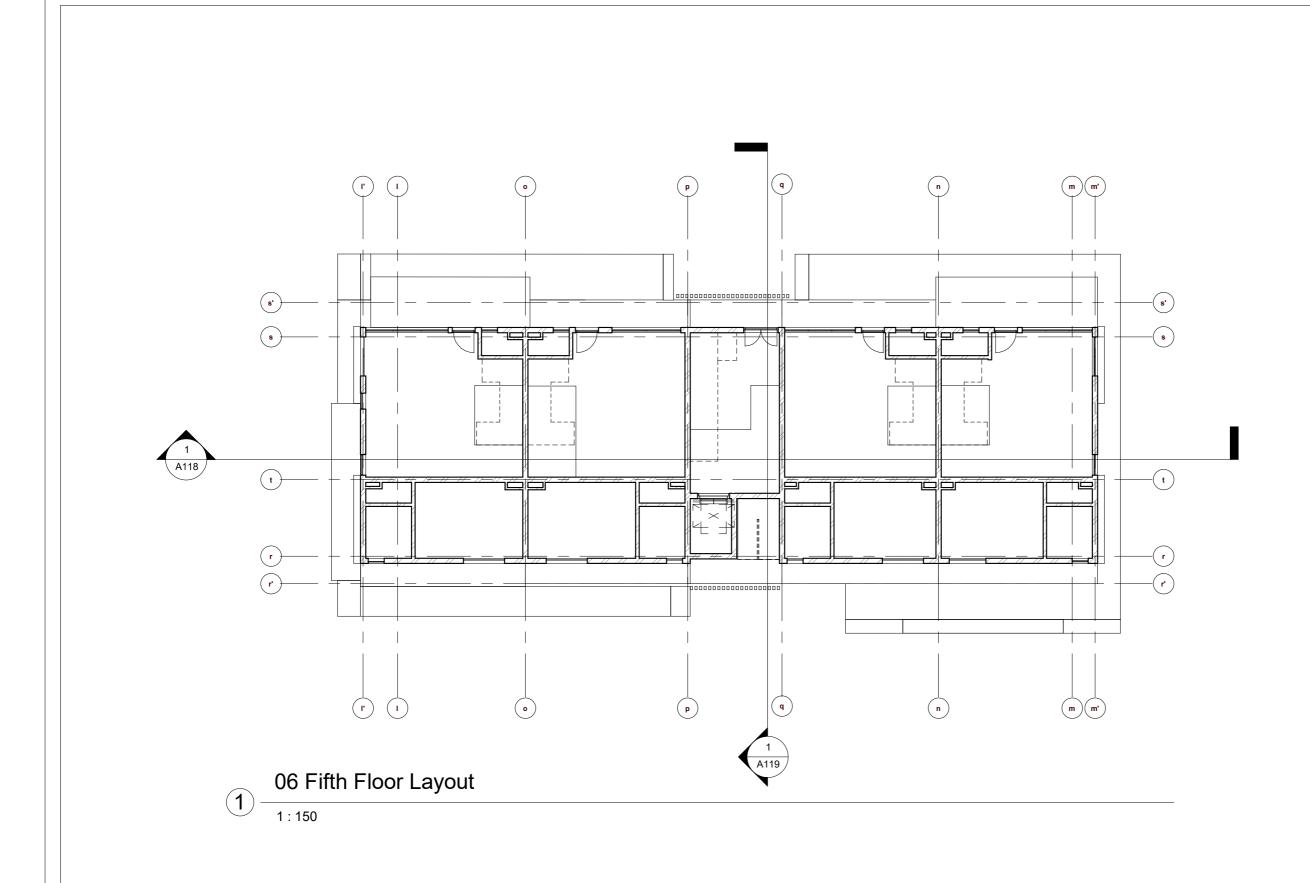

DRAWING PHASE

BUILDING TYPE

MAIN BUILDING

RAWING TITLE
FIFTH FLOOR
CEILING LAYOUT

Project Number

Project Number/A116

APRIL 2022

PARKWAY HOMES LTD GIA STUDIOS Suite 8, plot 7b University Road Akoka, Yaba, Lagos. 08098774521,08027745213 w: www.giastudios.com.ng e: giastudios@gmail.com STRUCTURAL ENGINEER PROPOSED
RESIDENTIAL
DEVELOPMENT
FOR
PARKWAY HOMES LTD
AT
NO 6 ADETOLA AYENI
STREET,
LEKKI PHARSE 1,
LAGOS STATE DRAWING PHASE 100 SERIES BUILDING TYPE MAIN BUILDING RAWING TITLE
SIXTH FLOOR
CEILING LAYOUT Project Number Project Number/A117 APRIL 2022 1 : 150