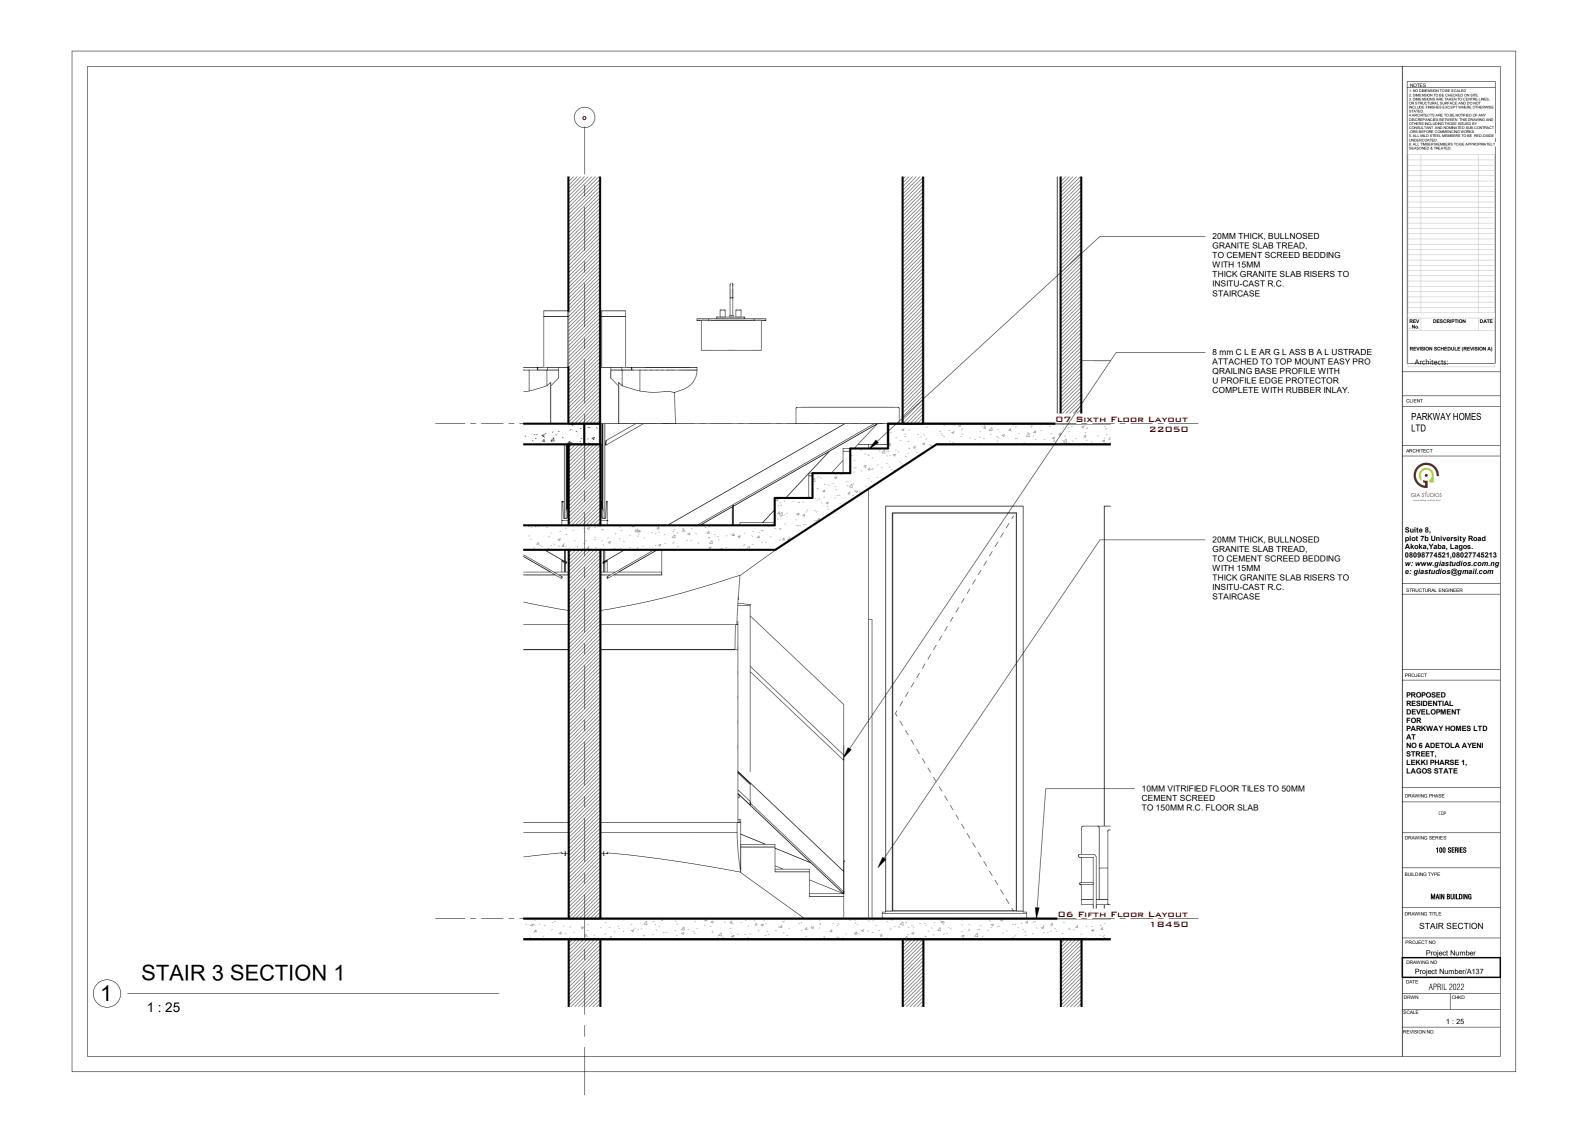

| Sheet List                  |              |  |
|-----------------------------|--------------|--|
| Sheet Name                  | Sheet Number |  |
|                             |              |  |
| STAIR SECTION               | A137         |  |
| TOILET LAYOUT               | A138         |  |
| TOILET LAYOUT               | A139         |  |
| TOILET Section              | A140         |  |
| TOILET Section              | A141         |  |
| TOILET Section              | A142         |  |
| KITCHEN LAYOUT              | A143         |  |
| KITCHEN SECTION             | A144         |  |
| GROUND FLOOR INDICATOR PLAN | A145         |  |
| FIRST FLOOR INDICATOR PLAN  | A146         |  |
| SECOND FLOOR INDICATOR PLAN | A147         |  |
| DOOR SCHEDULE               | A148         |  |
| WINDOW SCHEDULE             | A149         |  |
| GATE HOUSE                  | A150         |  |
| GATE HOUSE                  | A151         |  |
| GATE HOUSE                  | A152         |  |
| 0 11 1 1 57                 | <u> </u>     |  |