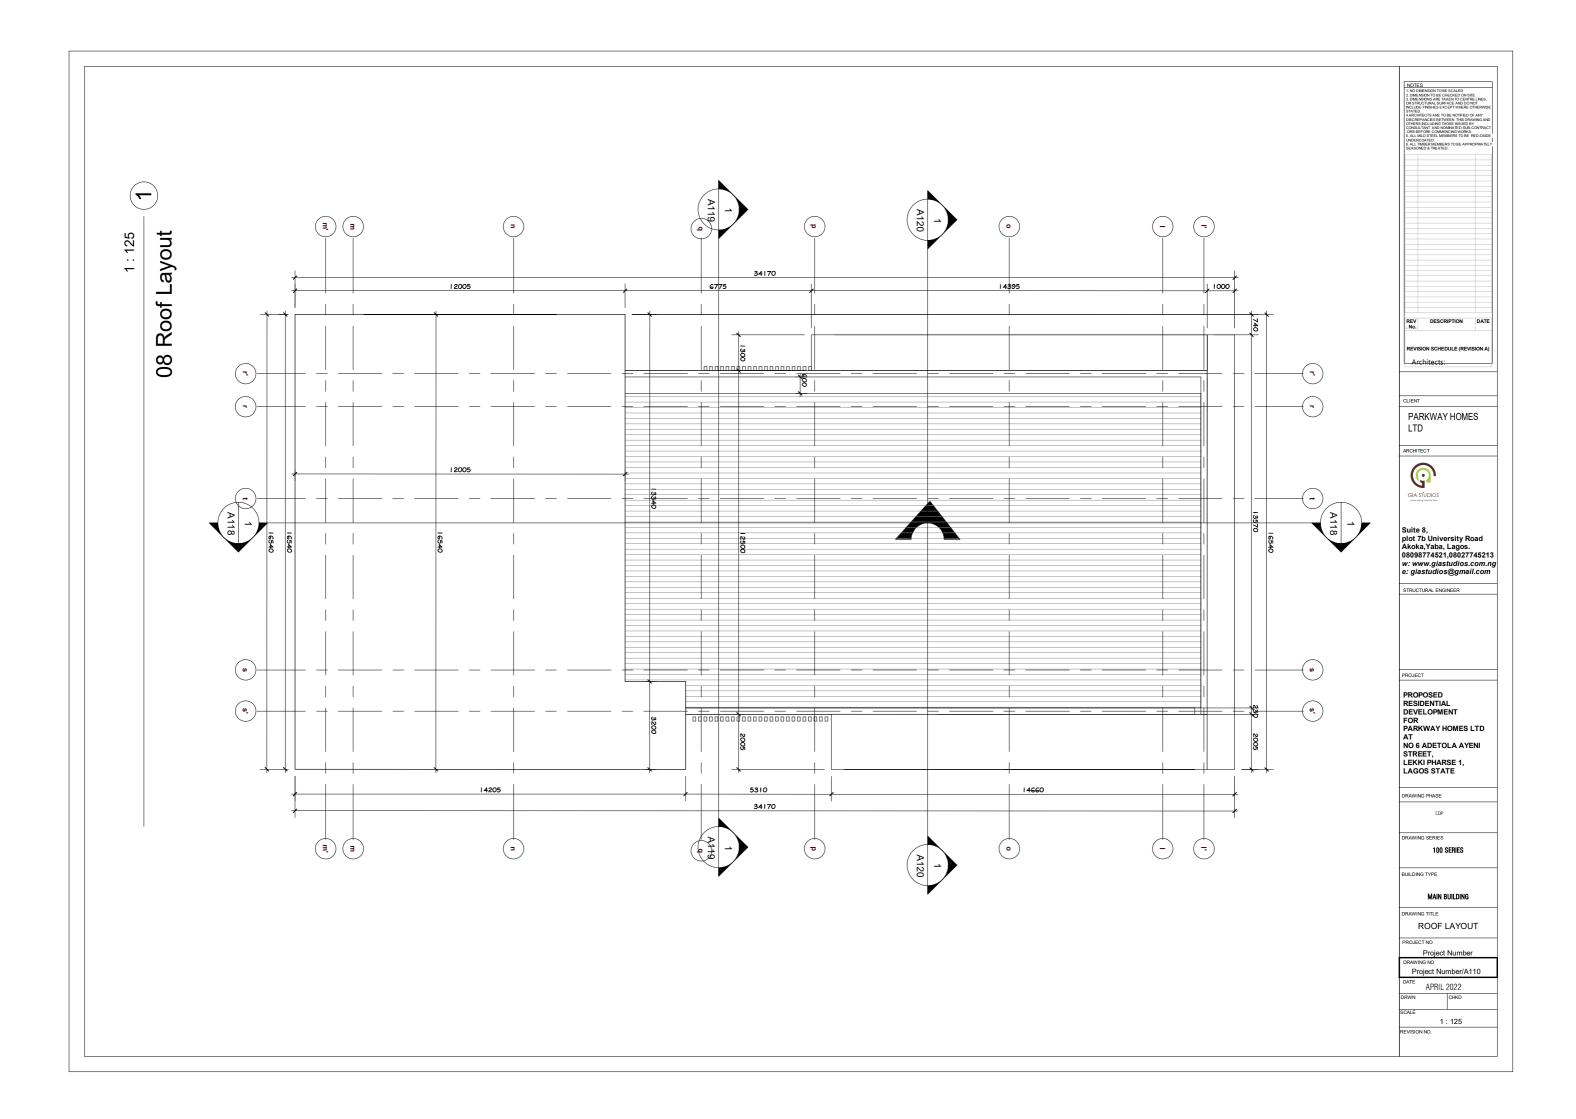

38         |  |
| TOILET LAYOUT               | A139         |  |
| TOILET Section              | A140         |  |
| TOILET Section              | A141         |  |
| TOILET Section              | A142         |  |
| KITCHEN LAYOUT              | A143         |  |
| KITCHEN SECTION             | A144         |  |
| GROUND FLOOR INDICATOR PLAN | A145         |  |
| FIRST FLOOR INDICATOR PLAN  | A146         |  |
| SECOND FLOOR INDICATOR PLAN | A147         |  |
| DOOR SCHEDULE               | A148         |  |
| WINDOW SCHEDULE             | A149         |  |
| GATE HOUSE                  | A150         |  |
| GATE HOUSE                  | A151         |  |
| GATE HOUSE                  | A152         |  |
| 0 11 1 1 57                 | <u> </u>     |  |

Grand total: 57





















PARKWAY HOMES LTD



Suite 8, plot 7b University Road Akoka, Yaba, Lagos. 08098774521,08027745213 w: www.giastudios.com.ng e: giastudios@gmail.com

STRUCTURAL ENGINEER

PROPOSED
RESIDENTIAL
DEVELOPMENT
FOR
PARKWAY HOMES LTD
AT
NO 6 ADETOLA AYENI
STREET,
LEKKI PHARSE 1,
LAGOS STATE

DRAWING PHASE

100 SERIES

BUILDING TYPE

MAIN BUILDING

RAWING TITLE
GROUND FLOOR
CEILING LAYOUT

Project Number

Project Number/A111

APRIL 2022

1 : 150



DESCRIPTION DATE

Architects:

PARKWAY HOMES

LTD



Suite 8, plot 7b University Road Akoka, Yaba, Lagos. 08098774521,08027745213 w: www.giastudios.com.ng e: giastudios@gmail.com

STRUCTURAL ENGINEER

PROJECT

PROPOSED
RESIDENTIAL
DEVELOPMENT
FOR
PARKWAY HOMES LTD
AT
NO 6 ADETOLA AYENI
STREET,
LEKKI PHARSE 1,
LAGOS STATE

DRAWING PHASE

RAWING SERIES 1