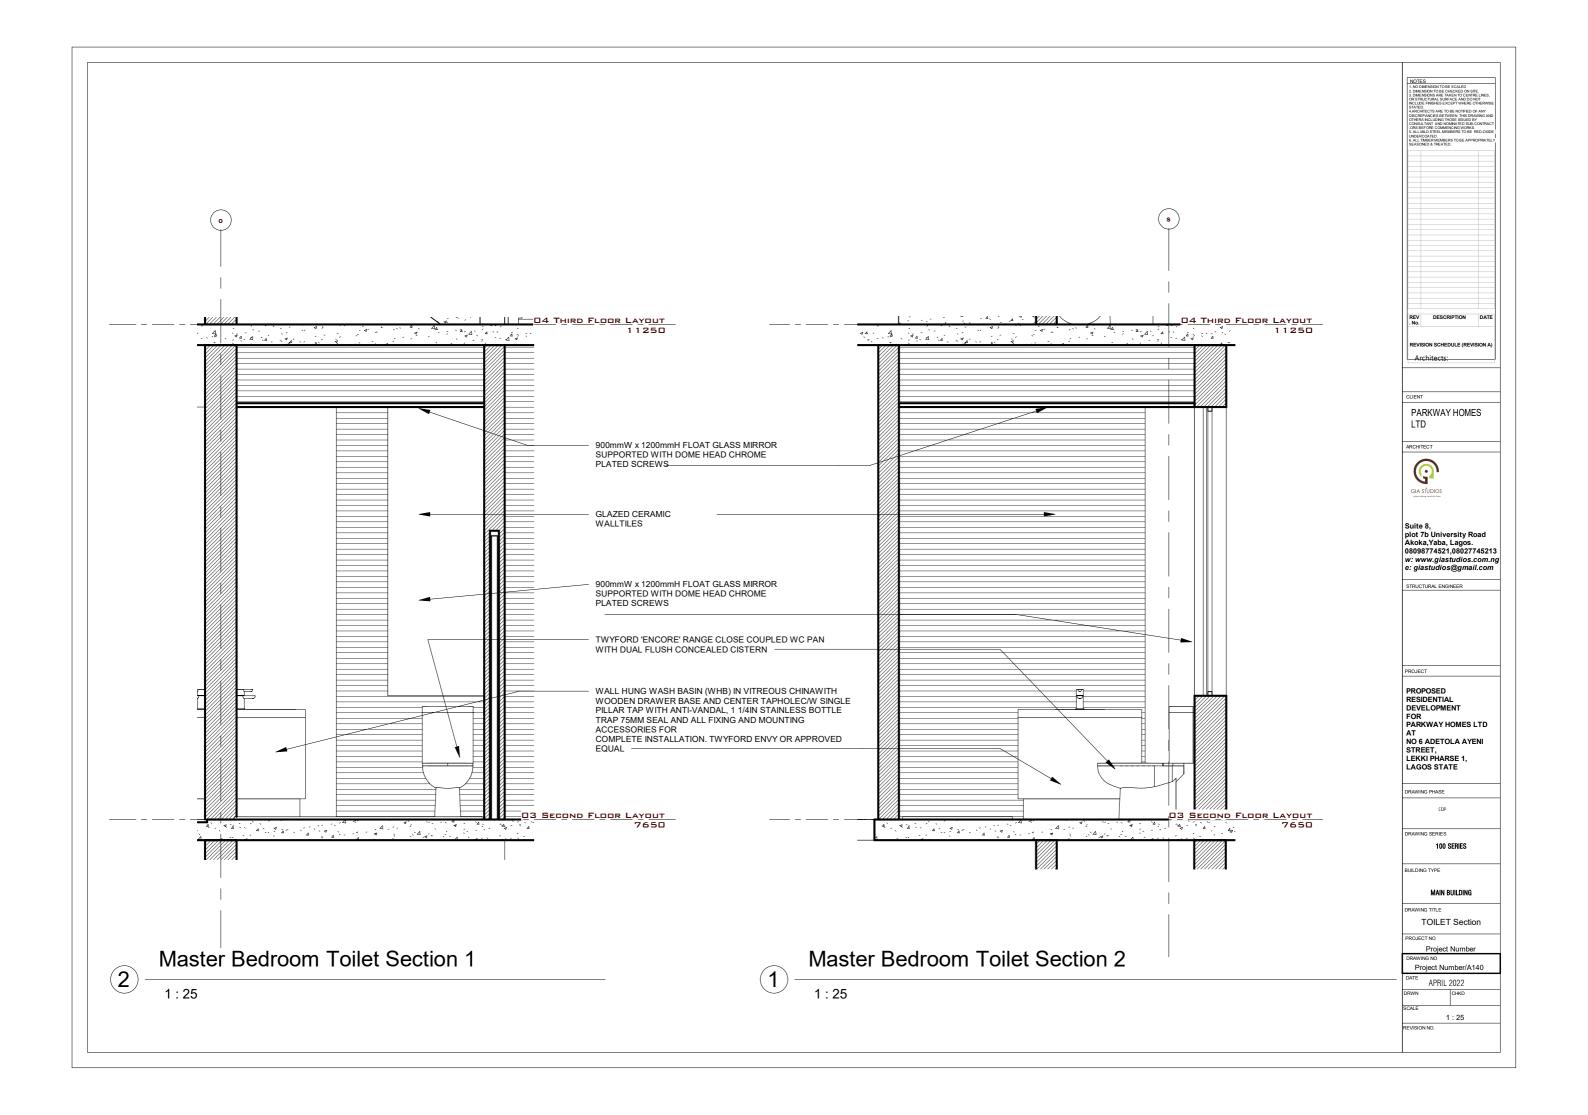

| Sheet List                  |              |  |
|-----------------------------|--------------|--|
| Sheet Name                  | Sheet Number |  |
|                             |              |  |
| STAIR SECTION               | A137         |  |
| TOILET LAYOUT               | A138         |  |
| TOILET LAYOUT               | A139         |  |
| TOILET Section              | A140         |  |
| TOILET Section              | A141         |  |
| TOILET Section              | A142         |  |
| KITCHEN LAYOUT              | A143         |  |
| KITCHEN SECTION             | A144         |  |
| GROUND FLOOR INDICATOR PLAN | A145         |  |
| FIRST FLOOR INDICATOR PLAN  | A146         |  |
| SECOND FLOOR INDICATOR PLAN | A147         |  |
| DOOR SCHEDULE               | A148         |  |
| WINDOW SCHEDULE             | A149         |  |
| GATE HOUSE                  | A150         |  |
| GATE HOUSE                  | A151         |  |
| GATE HOUSE                  | A152         |  |
| 0 11 1 1 57                 | <u> </u>     |  |