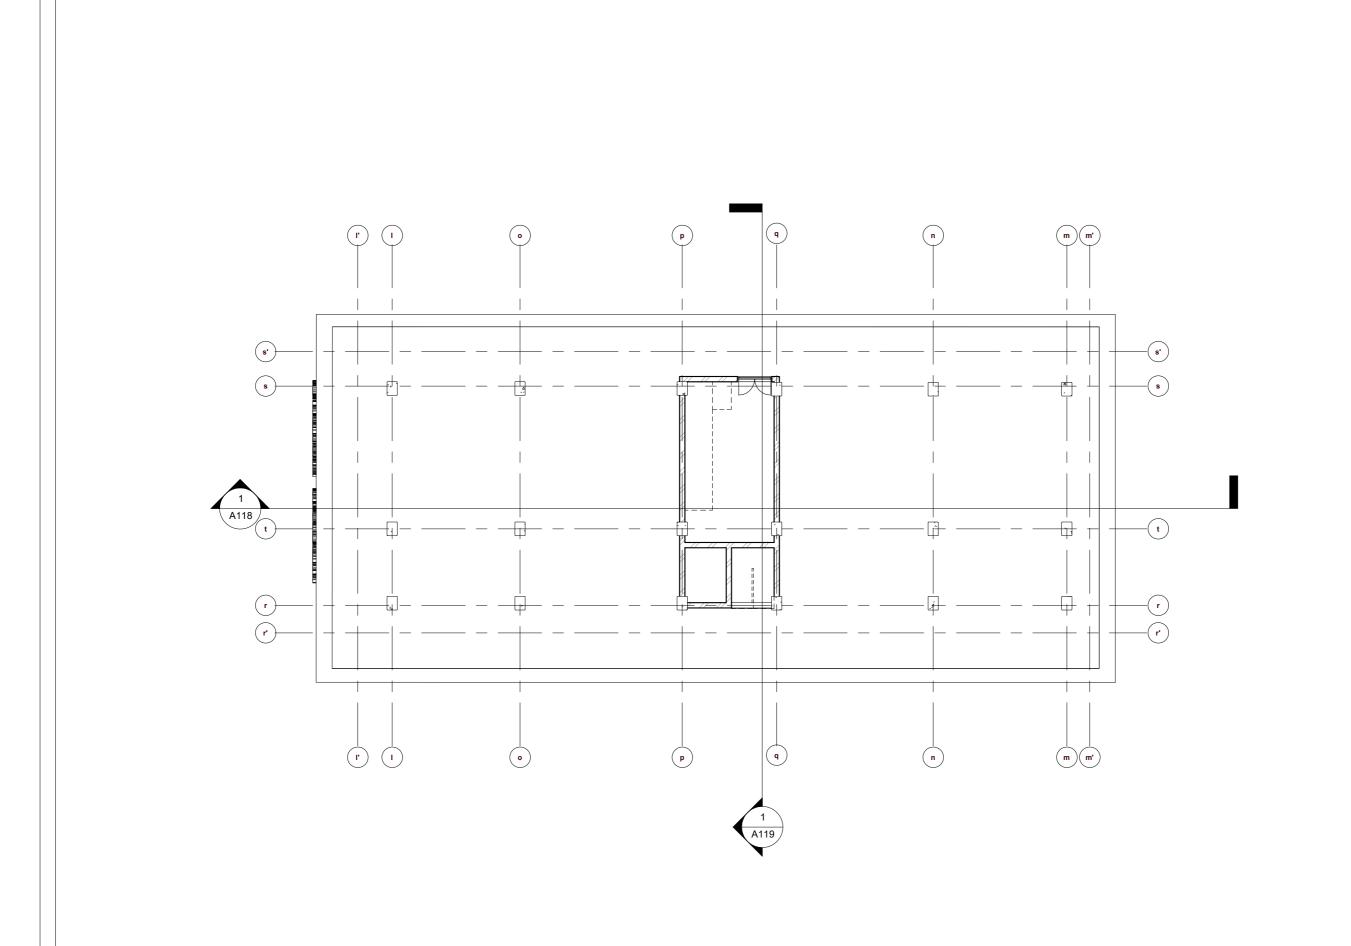

|  |
| TOILET LAYOUT               | A139         |  |
| TOILET Section              | A140         |  |
| TOILET Section              | A141         |  |
| TOILET Section              | A142         |  |
| KITCHEN LAYOUT              | A143         |  |
| KITCHEN SECTION             | A144         |  |
| GROUND FLOOR INDICATOR PLAN | A145         |  |
| FIRST FLOOR INDICATOR PLAN  | A146         |  |
| SECOND FLOOR INDICATOR PLAN | A147         |  |
| DOOR SCHEDULE               | A148         |  |
| WINDOW SCHEDULE             | A149         |  |
| GATE HOUSE                  | A150         |  |
| GATE HOUSE                  | A151         |  |
| GATE HOUSE                  | A152         |  |
| 0 11 1 1 57                 | <u> </u>     |  |

Grand total: 57





















PARKWAY HOMES LTD



Suite 8, plot 7b University Road Akoka, Yaba, Lagos. 08098774521,08027745213 w: www.giastudios.com.ng e: giastudios@gmail.com

STRUCTURAL ENGINEER

PROPOSED
RESIDENTIAL
DEVELOPMENT
FOR
PARKWAY HOMES LTD
AT
NO 6 ADETOLA AYENI
STREET,
LEKKI PHARSE 1,
LAGOS STATE

DRAWING PHASE

100 SERIES

BUILDING TYPE

MAIN BUILDING

RAWING TITLE
GROUND FLOOR
CEILING LAYOUT

Project Number

Project Number/A111

APRIL 2022

1 : 150



DESCRIPTION DATE

Architects:

PARKWAY HOMES

LTD



Suite 8, plot 7b University Road Akoka, Yaba, Lagos. 08098774521,08027745213 w: www.giastudios.com.ng e: giastudios@gmail.com

STRUCTURAL ENGINEER

PROJECT

PROPOSED
RESIDENTIAL
DEVELOPMENT
FOR
PARKWAY HOMES LTD
AT
NO 6 ADETOLA AYENI
STREET,
LEKKI PHARSE 1,
LAGOS STATE

DRAWING PHASE

RAWING SERIES 100