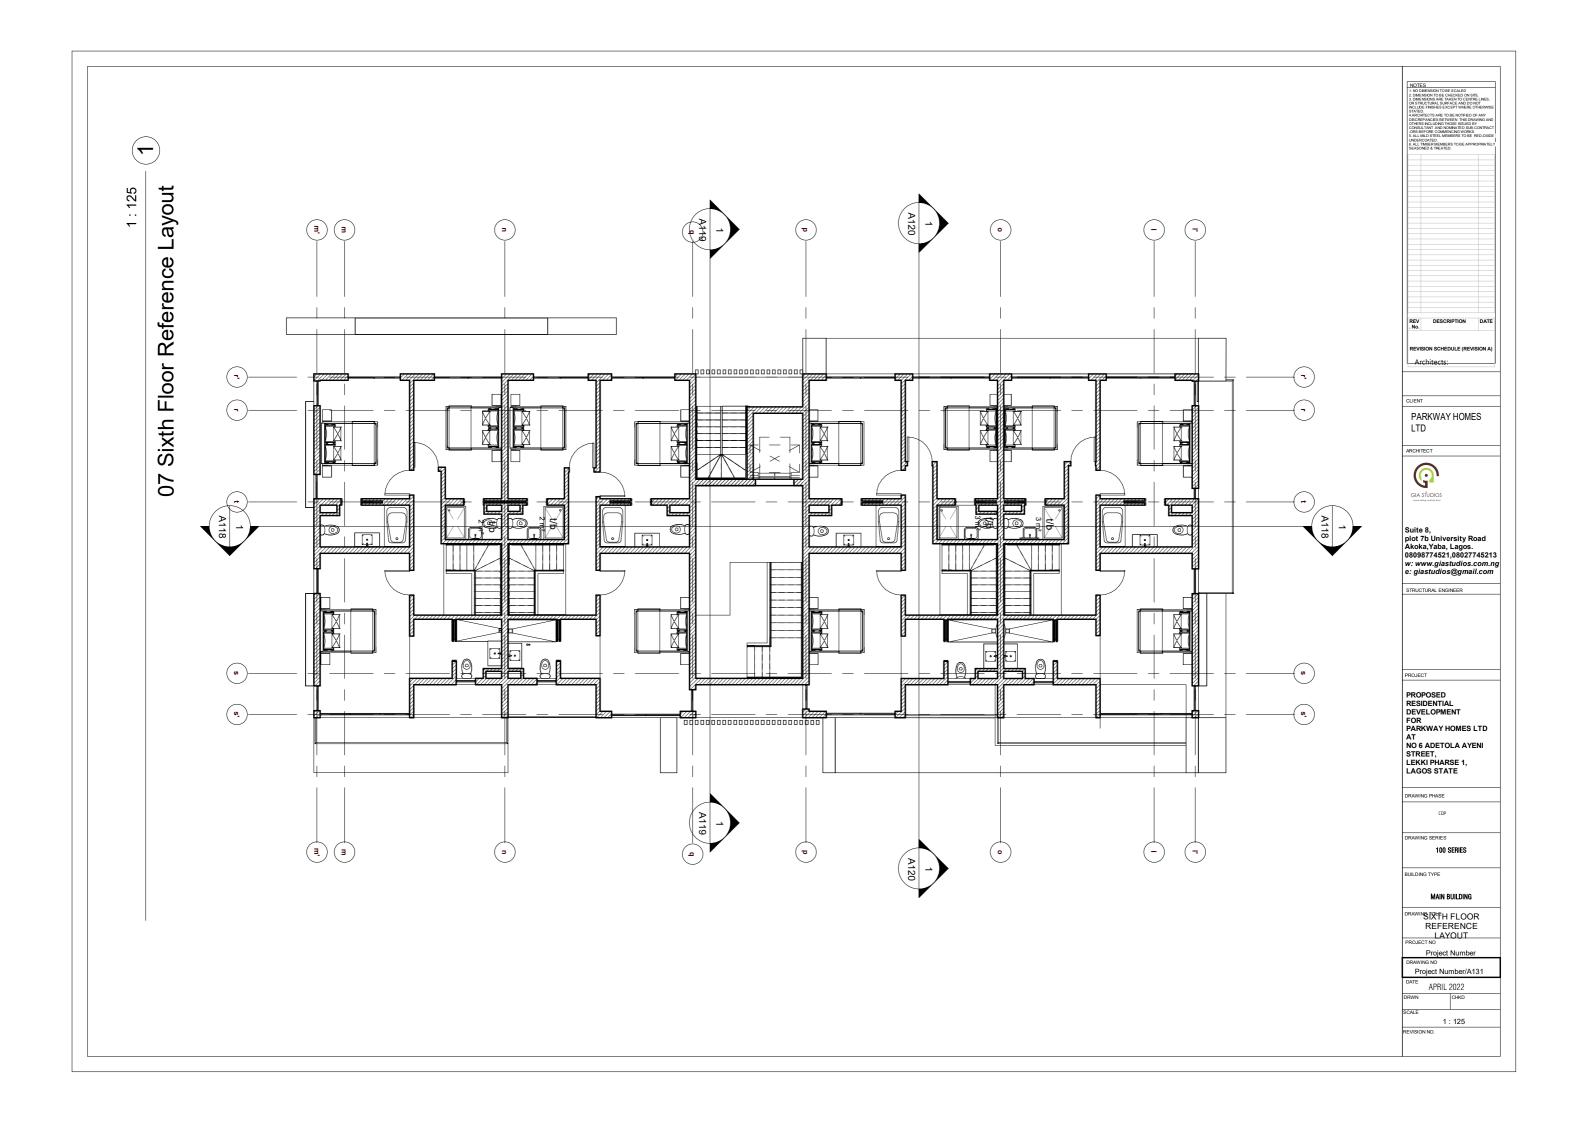

| Sheet List                       |              |  |
|----------------------------------|--------------|--|
| Sheet Name                       | Sheet Number |  |
| FI EVATION                       | A124         |  |
|                                  | / · · · · ·  |  |
| GROUND FLOOR REFERENCE<br>LAYOUT | A125         |  |
| FIRST FLOOR REFERENCE LAYOUT     | A126         |  |
| SECOND FLOOR REFERENCE<br>LAYOUT | A127         |  |
| THIRD FLOOR REFERENCE LAYOUT     | A128         |  |
| FOURTH FLOOR REFERENCE LAYOUT    | A129         |  |
| FIFTH FLOOR REFERENCE LAYOUT     | A130         |  |
| SIXTH FLOOR REFERENCE LAYOUT     | A131         |  |
| STAIR LAYOUT                     | A132         |  |
| STAIR LAYOUT                     | A133         |  |
| STAIR LAYOUT                     | A134         |  |
| STAIR SECTION                    | A135         |  |
| STAIR SECTION                    | A136         |  |