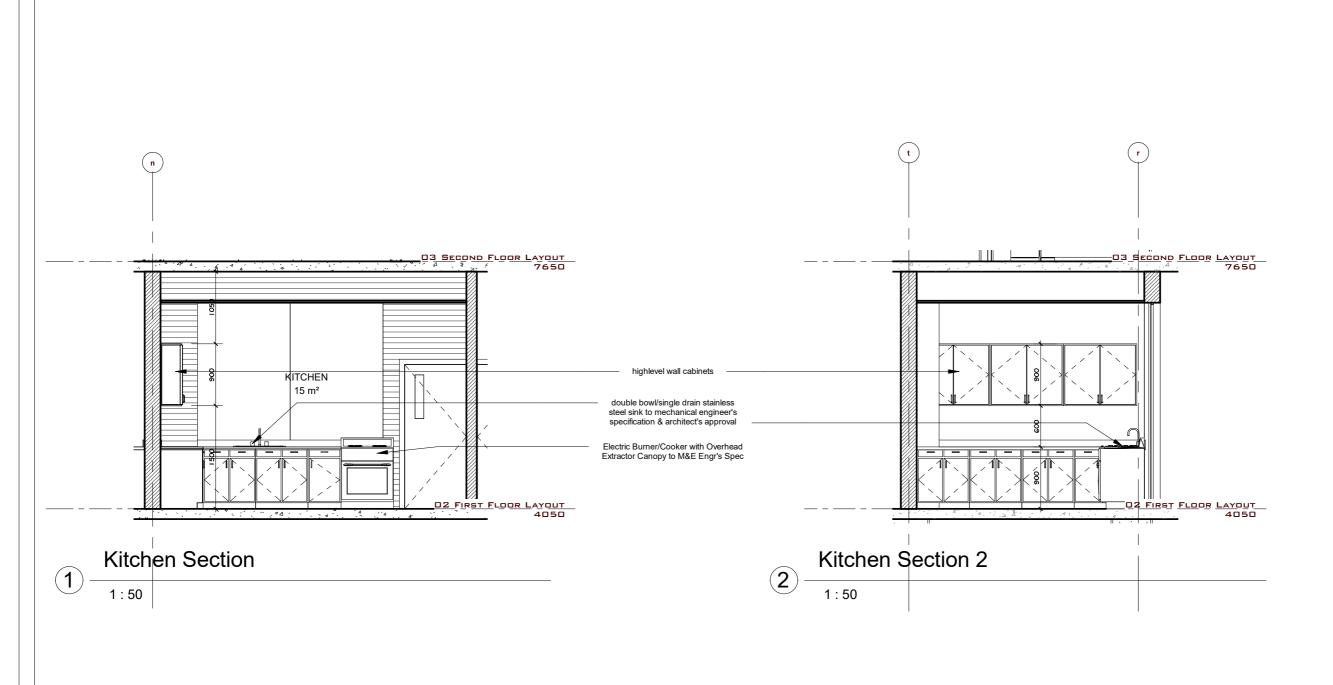

Project Number

DRAWING NO

Project Number/A124

DATE .....

APRIL 2022

SCALE

REVISION NO

PARKWAY HOMES LTD GIA STUDIOS Suite 8, plot 7b University Road Akoka, Yaba, Lagos. 08098774521,08027745213 w: www.giastudios.com.ng e: giastudios@gmail.com STRUCTURAL ENGINEER PROPOSED
RESIDENTIAL
DEVELOPMENT
FOR
PARKWAY HOMES LTD PARKWAY HOMES LTD AT NO 6 ADETOLA AYENI STREET, LEKKI PHARSE 1, LAGOS STATE DRAWING PHASE 100 SERIES BUILDING TYPE MAIN BUILDING KITCHEN SECTION Project Number Project Number/A144 APRIL 2022