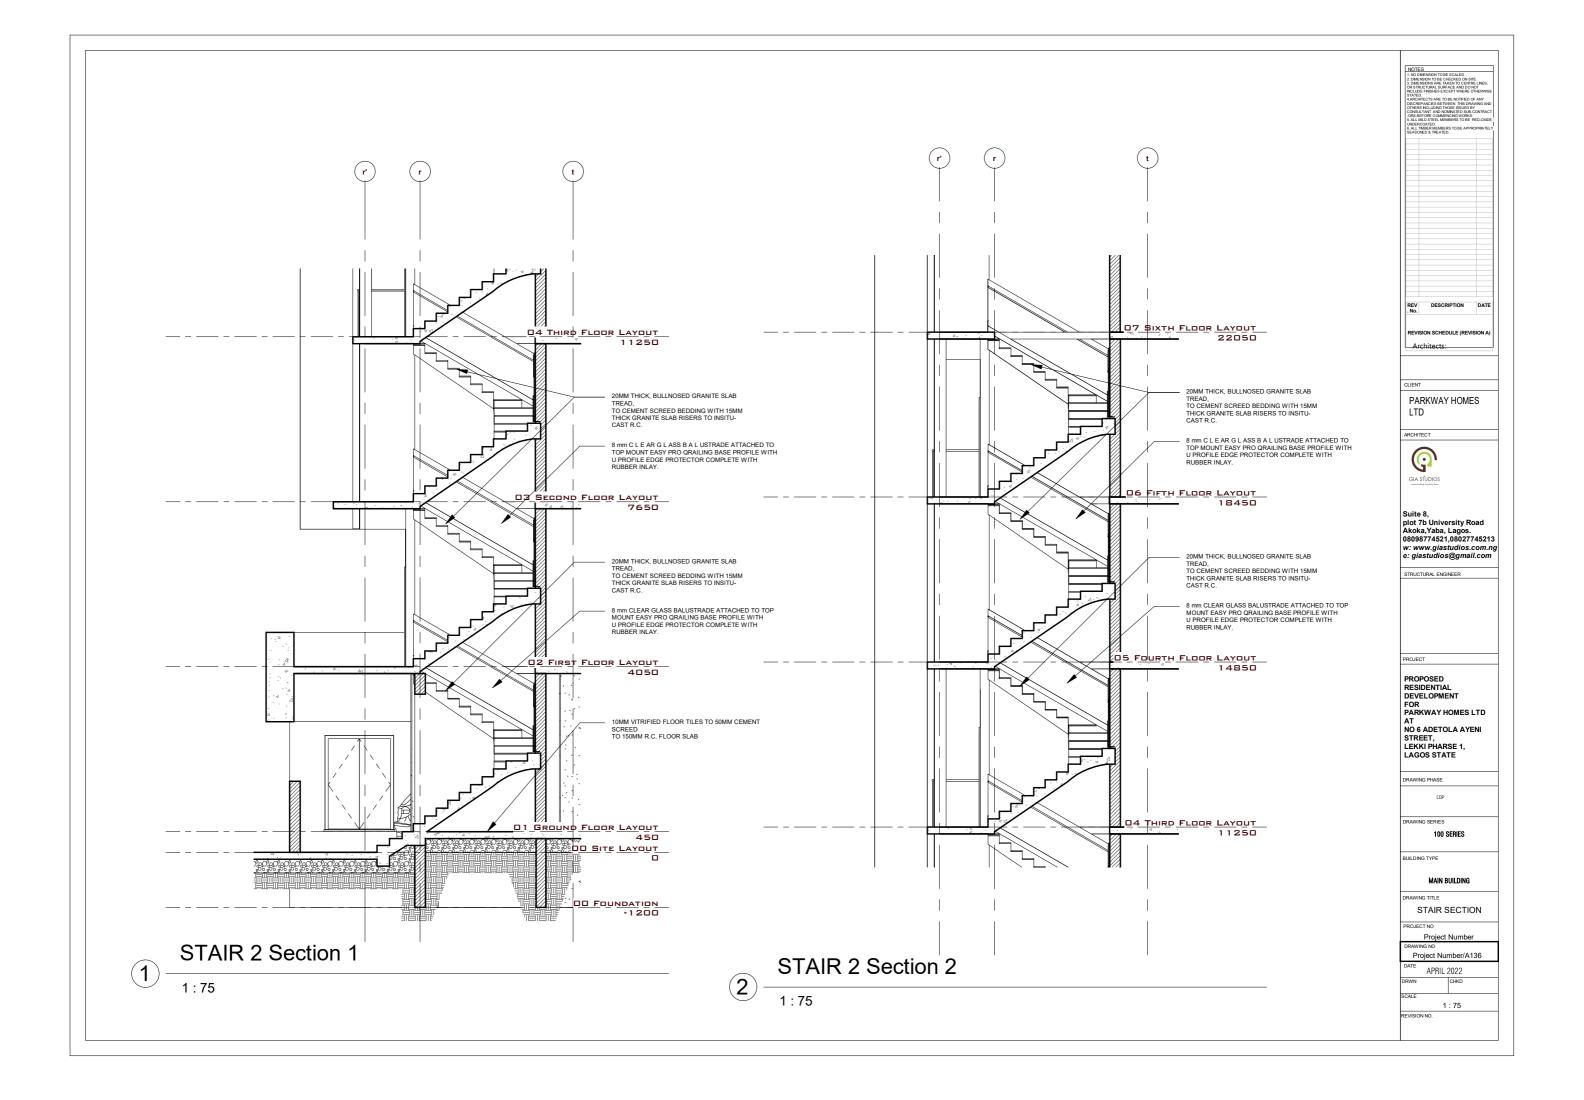

| Sheet List                       |              |  |
|----------------------------------|--------------|--|
| Sheet Name                       | Sheet Number |  |
| FI EVATION                       | A124         |  |
|                                  | / · · · · ·  |  |
| GROUND FLOOR REFERENCE<br>LAYOUT | A125         |  |
| FIRST FLOOR REFERENCE LAYOUT     | A126         |  |
| SECOND FLOOR REFERENCE<br>LAYOUT | A127         |  |
| THIRD FLOOR REFERENCE LAYOUT     | A128         |  |
| FOURTH FLOOR REFERENCE LAYOUT    | A129         |  |
| FIFTH FLOOR REFERENCE LAYOUT     | A130         |  |
| SIXTH FLOOR REFERENCE LAYOUT     | A131         |  |
| STAIR LAYOUT                     | A132         |  |
| STAIR LAYOUT                     | A133         |  |
| STAIR LAYOUT                     | A134         |  |
| STAIR SECTION                    | A135         |  |
| STAIR SECTION                    | A136         |  |