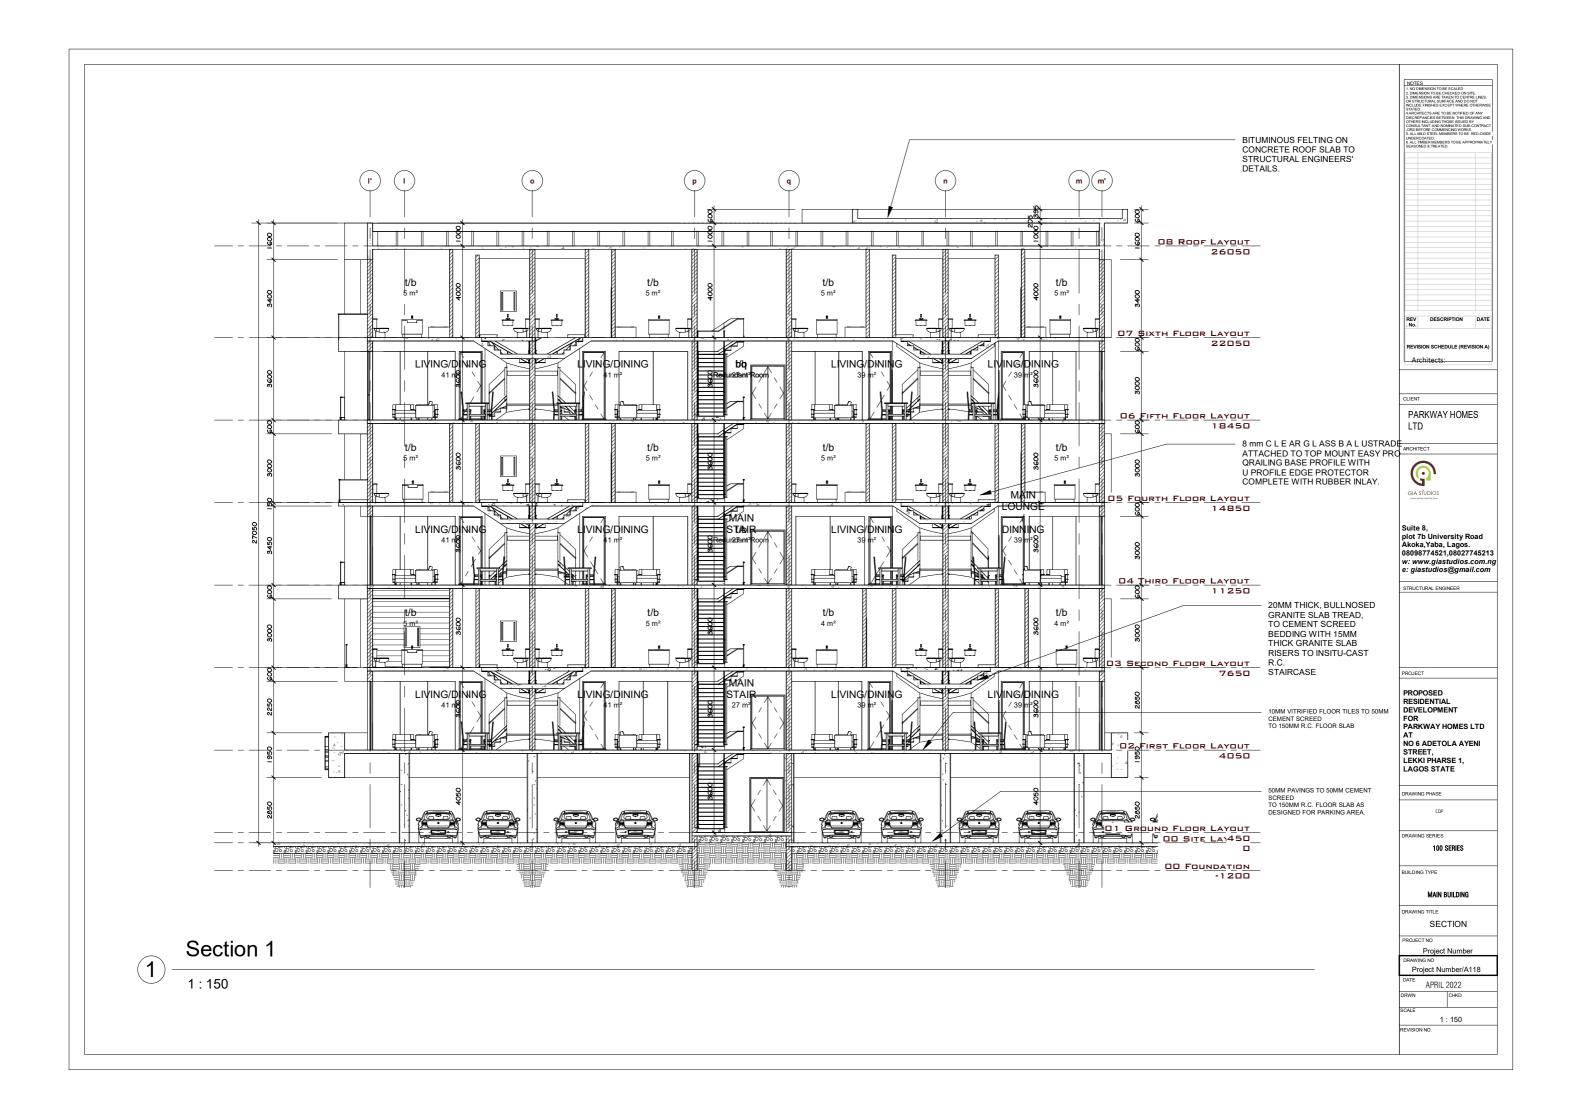

PROJECT

PROPOSED
RESIDENTIAL
DEVELOPMENT
FOR
PARKWAY HOMES LTD
AT
NO 6 ADETOLA AYENI
STREET,
LEKKI PHARSE 1,
LAGOS STATE

DRAWING PHASE

100 SERIES

BUILDING TYPE

MAIN BUILDING

SECTION

DJECT NO

Project Number

Project Number/A119

APRIL 2022

1 : 1:

REVISION NO.

Section 2

(1

1:150