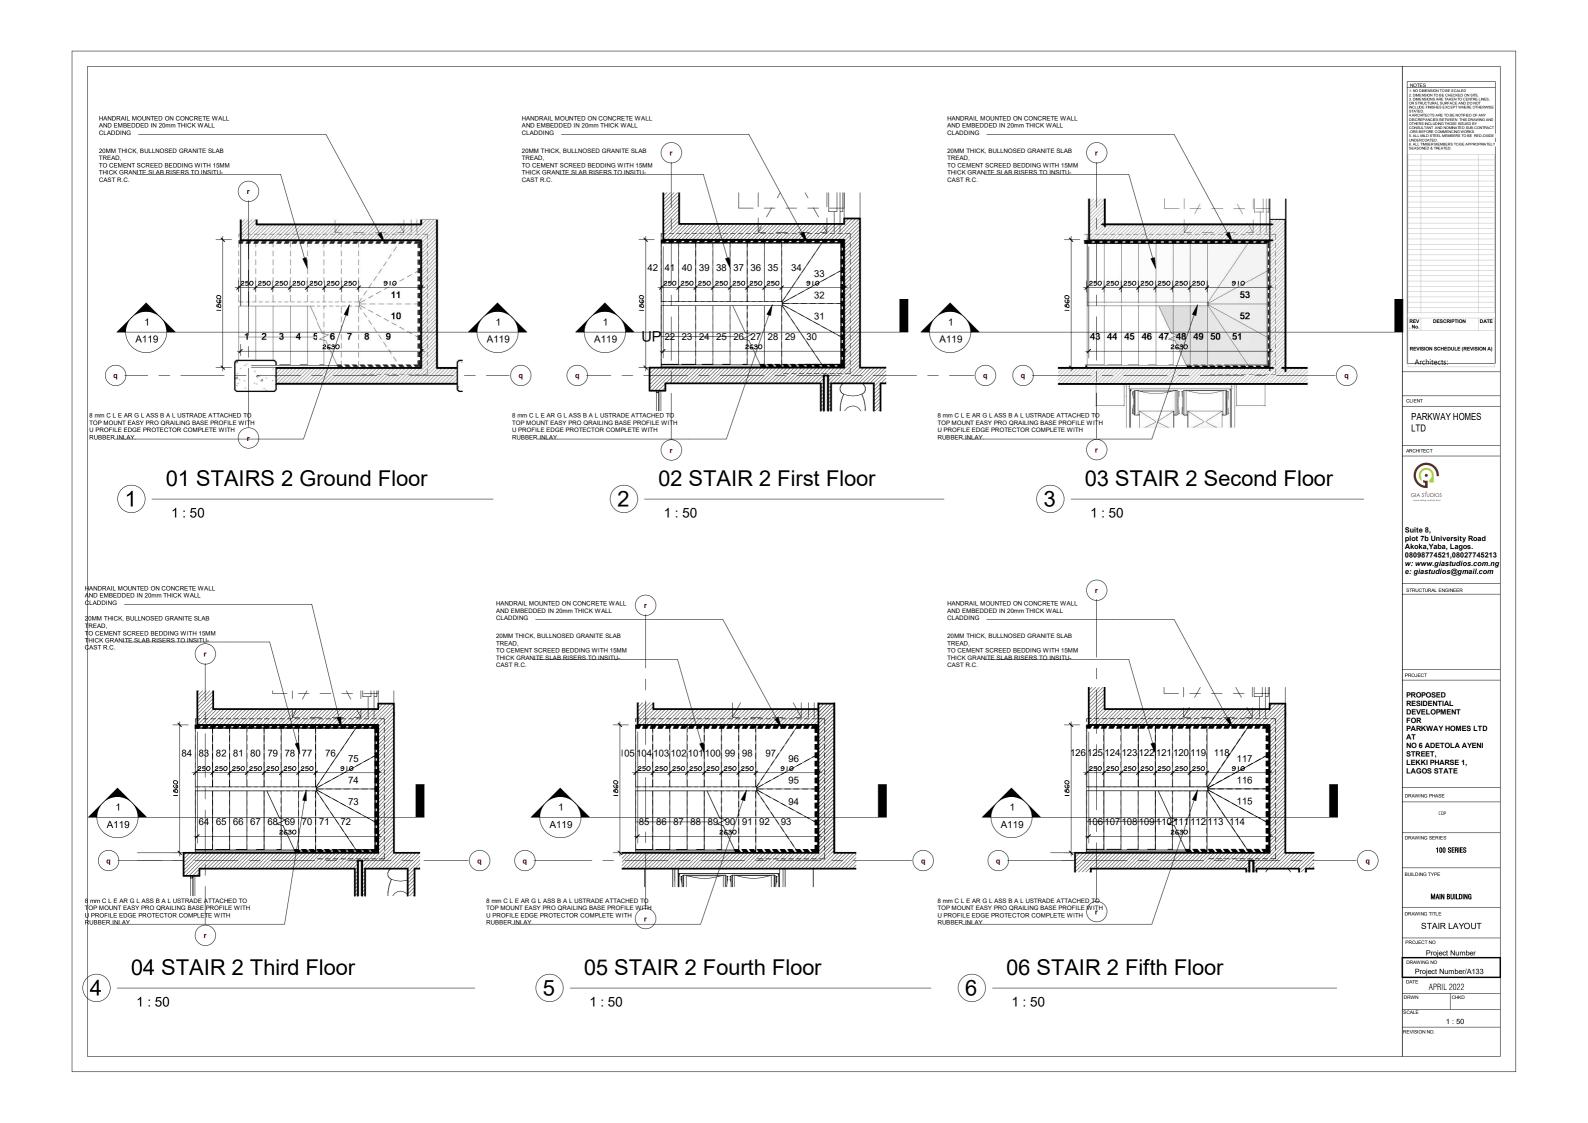

| Sheet List                       |              |  |
|----------------------------------|--------------|--|
| Sheet Name                       | Sheet Number |  |
| FI EVATION                       | A124         |  |
|                                  | / · · · · ·  |  |
| GROUND FLOOR REFERENCE<br>LAYOUT | A125         |  |
| FIRST FLOOR REFERENCE LAYOUT     | A126         |  |
| SECOND FLOOR REFERENCE<br>LAYOUT | A127         |  |
| THIRD FLOOR REFERENCE LAYOUT     | A128         |  |
| FOURTH FLOOR REFERENCE LAYOUT    | A129         |  |
| FIFTH FLOOR REFERENCE LAYOUT     | A130         |  |
| SIXTH FLOOR REFERENCE LAYOUT     | A131         |  |
| STAIR LAYOUT                     | A132         |  |
| STAIR LAYOUT                     | A133         |  |
| STAIR LAYOUT                     | A134         |  |
| STAIR SECTION                    | A135         |  |
| STAIR SECTION                    | A136         |  |