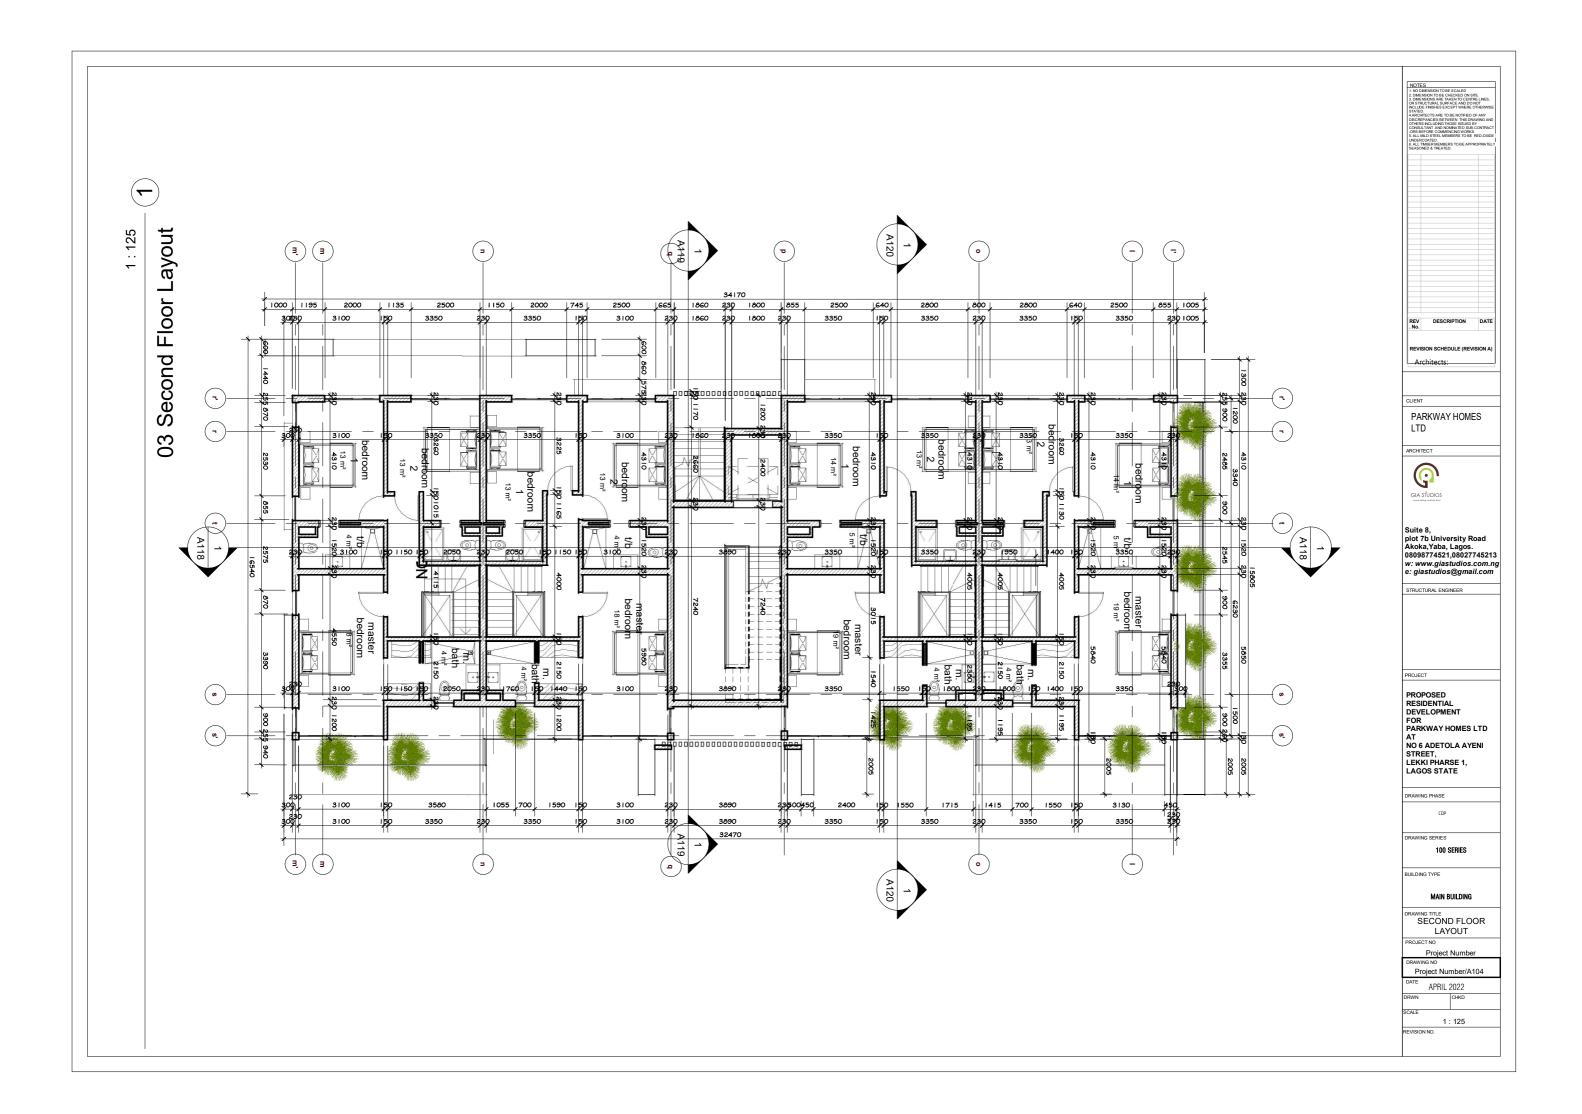

PROJECT

PROPOSED
RESIDENTIAL
DEVELOPMENT
FOR
PARKWAY HOMES LTD
AT
NO 6 ADETOLA AYENI
STREET,
LEKKI PHARSE 1,
LAGOS STATE

DRAWING PHASE

WING SERIES
100 SERIES

BUILDING TYPE

MAIN BUILDING

GROUND FLOOR
INDICATOR PLAN

ROJECT NO
Project Number

Project Number/A145

DATE APRIL 2022
DRWN CHKD

1:125 REVISION NO.