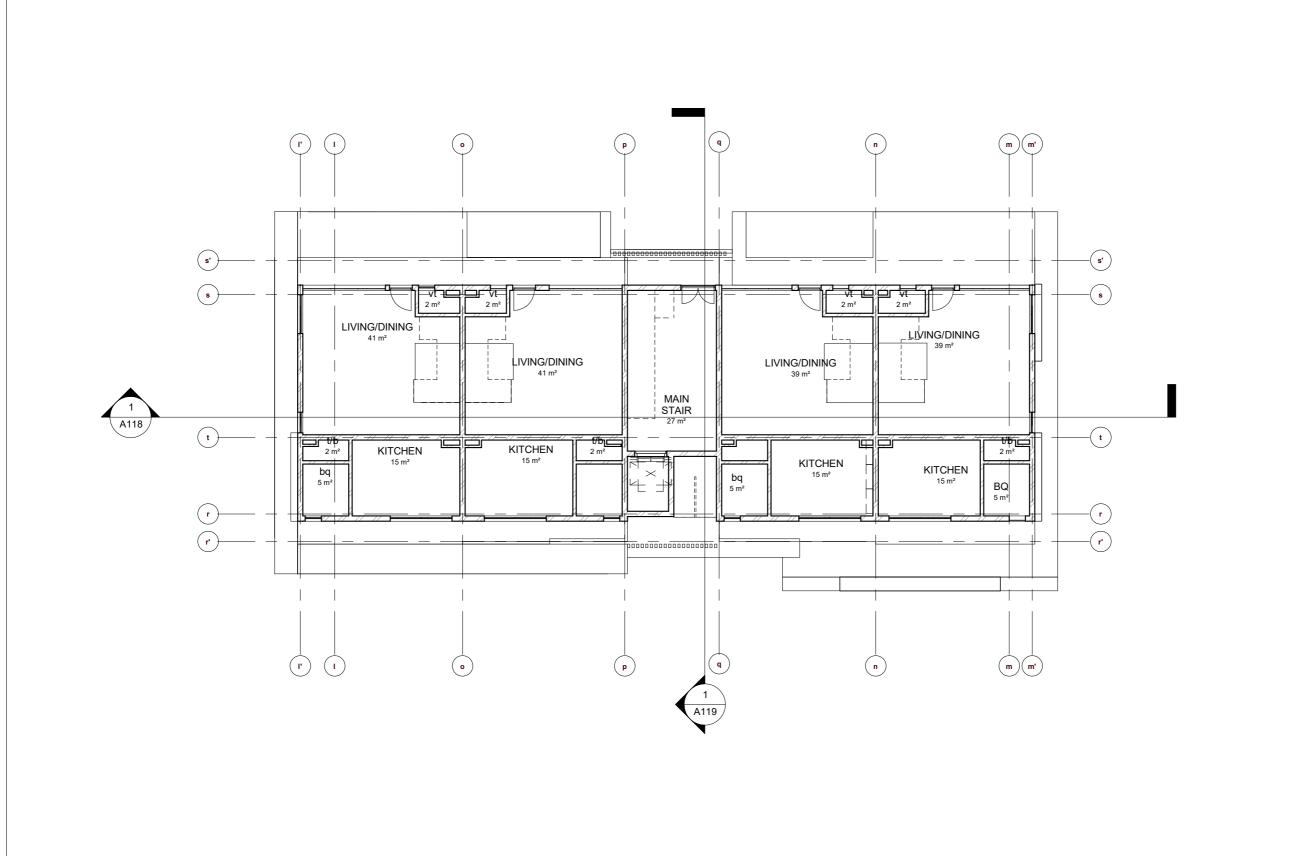

N | A147         |  |
| DOOR SCHEDULE               | A148         |  |
| WINDOW SCHEDULE             | A149         |  |
| GATE HOUSE                  | A150         |  |
| GATE HOUSE                  | A151         |  |
| GATE HOUSE                  | A152         |  |
| 0 11 1 1 57                 | <u> </u>     |  |

Grand total: 57





















PARKWAY HOMES LTD



Suite 8, plot 7b University Road Akoka, Yaba, Lagos. 08098774521,08027745213 w: www.giastudios.com.ng e: giastudios@gmail.com

STRUCTURAL ENGINEER

PROPOSED
RESIDENTIAL
DEVELOPMENT
FOR
PARKWAY HOMES LTD
AT
NO 6 ADETOLA AYENI
STREET,
LEKKI PHARSE 1,
LAGOS STATE

DRAWING PHASE

100 SERIES

BUILDING TYPE

MAIN BUILDING

RAWING TITLE
GROUND FLOOR
CEILING LAYOUT

Project Number

Project Number/A111

APRIL 2022

1 : 150



DESCRIPTION DATE

Architects:

PARKWAY HOMES

LTD



Suite 8, plot 7b University Road Akoka, Yaba, Lagos. 08098774521,08027745213 w: www.giastudios.com.ng e: giastudios@gmail.com

STRUCTURAL ENGINEER

PROJECT

PROPOSED
RESIDENTIAL
DEVELOPMENT
FOR
PARKWAY HOMES LTD
AT
NO 6 ADETOLA AYENI
STREET,
LEKKI PHARSE 1,
LAGOS STATE

DRAWING PHASE

RAWING SERIES 100 SERIES

BUILDING TYPE

MAIN BUILDING

FIRST FLOOR
CEILING LAYOUT

Project Number

Project Number/A112

APRIL 2022

1:150









PARKWAY HOMES LTD GIA STUDIOS Suite 8, plot 7b University Road Akoka, Yaba, Lagos. 08098774521,08027745213 w: www.giastudios.com.ng e: giastudios@gmail.com STRUCTURAL ENGINEER PROPOSED
RESIDENTIAL
DEVELOPMENT
FOR
PARKWAY HOMES LTD
AT
NO 6 ADETOLA AYENI
STREET,
LEKKI PHARSE 1,
LAGOS STATE

DRAWING PHASE

BUILDI