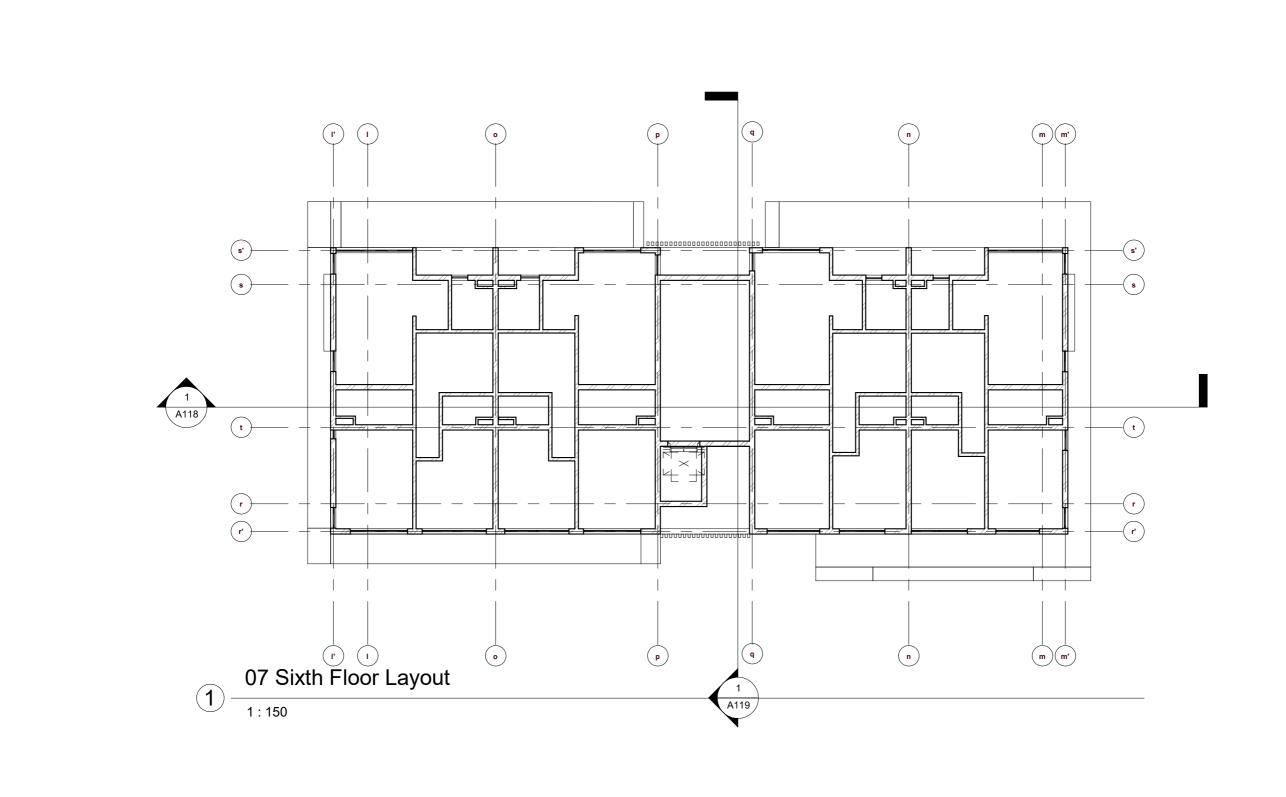

| Sheet List                  |              |
|-----------------------------|--------------|
| Sheet Name                  | Sheet Number |
| COVER PAGE                  | A000         |
| SHEET LIST                  | A001         |
| 3D VIEW                     | A002         |
| 3D VIEW                     | A003         |
| 3D VIEW                     | A004         |
| 3D VIEW                     | A005         |
| SITE LAYOUT                 | A101         |
| GROUND FLOOR LAYOUT         | A102         |
| FIRST FLOOR LAYOUT          | A103         |
| SECOND FLOOR LAYOUT         | A104         |
| THIRD FLOOR LAYOUT          | A105         |
| FOURTH FLOOR LAYOUT         | A106         |
| FIFTH FLOOR LAYOUT          | A107         |
| SIXTH FLOOR LAYOUT          | A108         |
| ROOF LAYOUT                 | A110         |
| GROUND FLOOR CEILING LAYOUT | A111         |
| FIRST FLOOR CEILING LAYOUT  | A112         |
| SECOND FLOOR CEILING LAYOUT | A113         |
| THIRD FLOOR CEILING LAYOUT  | A114         |
| FOURTH FLOOR CEILING LAYOUT | A115         |
| FIFTH FLOOR CEILING LAYOUT  | A116         |
| SIXTH FLOOR CEILING LAYOUT  | A117         |
| SECTION                     | A118         |
| SECTION                     | A119         |
| SECTION                     | A120         |
| ELEVATION                   | A121         |
| ELEVATION                   | A122         |
| ELEVATION                   | A123         |