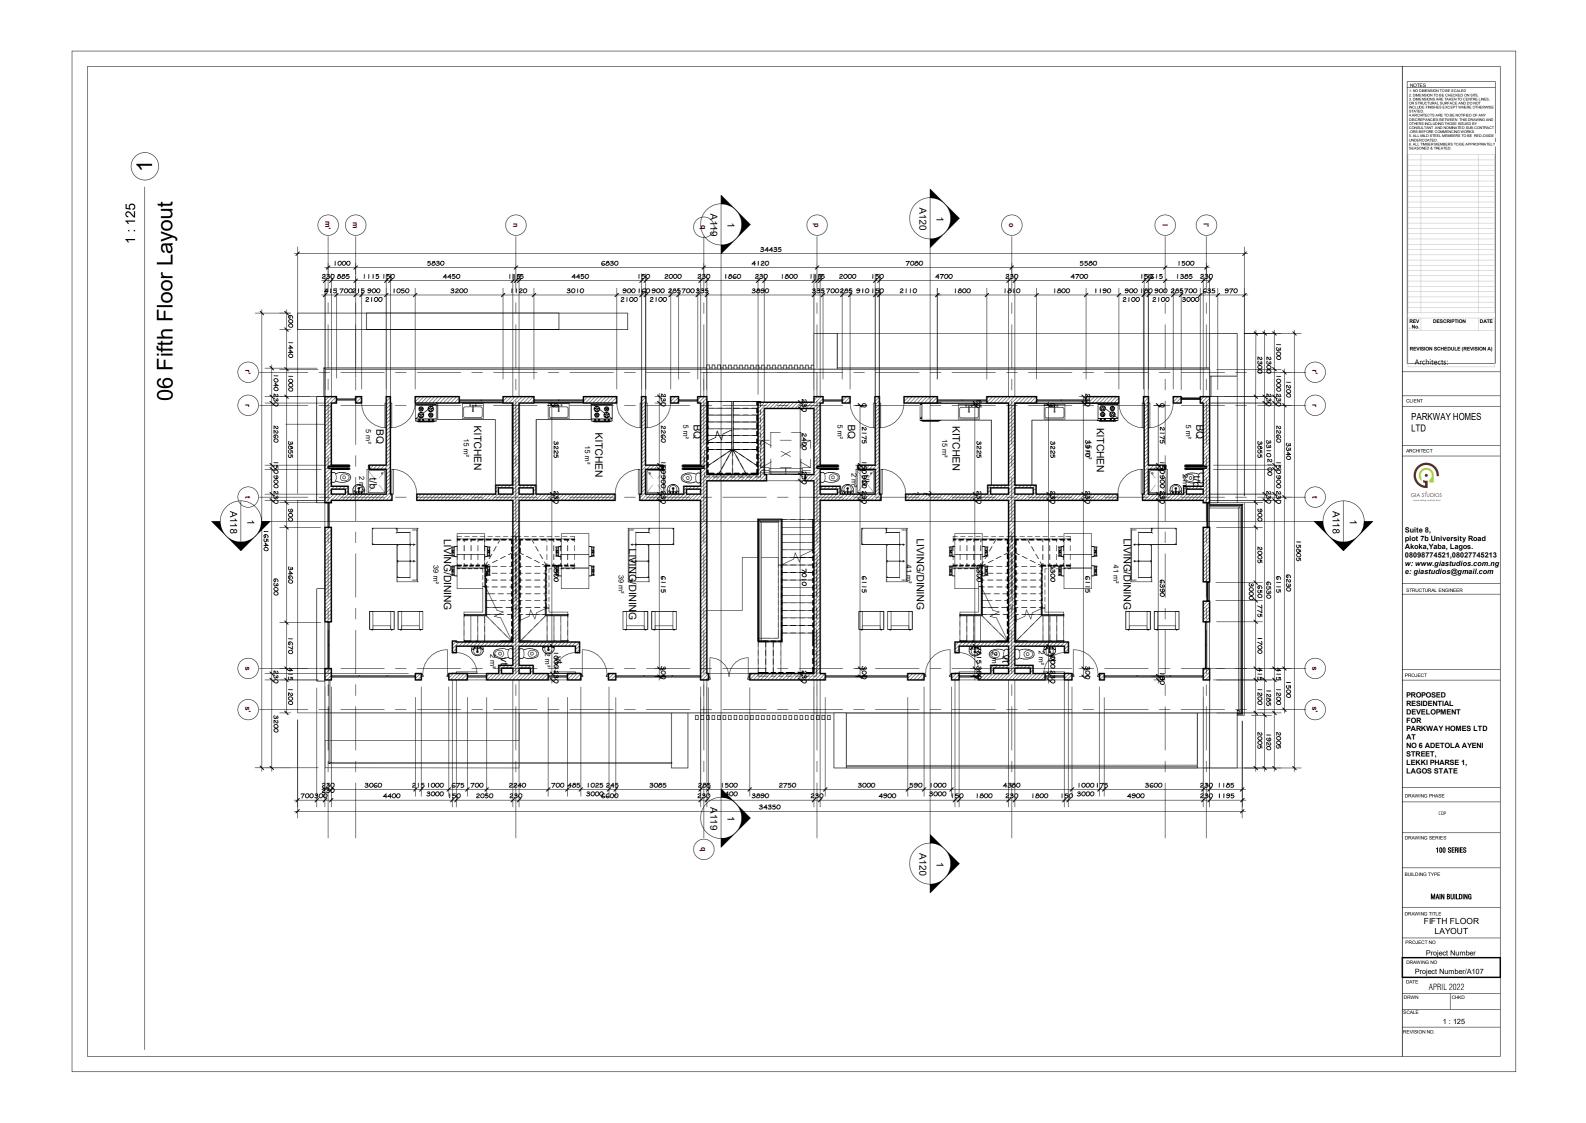

A138         |  |
| TOILET LAYOUT               | A139         |  |
| TOILET Section              | A140         |  |
| TOILET Section              | A141         |  |
| TOILET Section              | A142         |  |
| KITCHEN LAYOUT              | A143         |  |
| KITCHEN SECTION             | A144         |  |
| GROUND FLOOR INDICATOR PLAN | A145         |  |
| FIRST FLOOR INDICATOR PLAN  | A146         |  |
| SECOND FLOOR INDICATOR PLAN | A147         |  |
| DOOR SCHEDULE               | A148         |  |
| WINDOW SCHEDULE             | A149         |  |
| GATE HOUSE                  | A150         |  |
| GATE HOUSE                  | A151         |  |
| GATE HOUSE                  | A152         |  |
| 0 11 1 1 57                 | <u> </u>     |  |

Grand total: 57





















PARKWAY HOMES LTD



Suite 8, plot 7b University Road Akoka, Yaba, Lagos. 08098774521,08027745213 w: www.giastudios.com.ng e: giastudios@gmail.com

STRUCTURAL ENGINEER

PROPOSED
RESIDENTIAL
DEVELOPMENT
FOR
PARKWAY HOMES LTD
AT
NO 6 ADETOLA AYENI
STREET,
LEKKI PHARSE 1,
LAGOS STATE

DRAWING PHASE

100 SERIES

BUILDING TYPE

MAIN BUILDING

RAWING TITLE
GROUND FLOOR
CEILING LAYOUT

Project Number

Project Number/A111

APRIL 2022

1 : 150



DESCRIPTION DATE

Architects:

PARKWAY HOMES

LTD



Suite 8, plot 7b University Road Akoka, Yaba, Lagos. 08098774521,08027745213 w: www.giastudios.com.ng e: giastudios@gmail.com

STRUCTURAL ENGINEER

PROJECT

PROPOSED
RESIDENTIAL
DEVELOPMENT
FOR
PARKWAY HOMES LTD
AT
NO 6 ADETOLA AYENI
STREET,
LEKKI PHARSE 1,
LAGOS STATE

DRAWING PHASE

RAWING SERIES