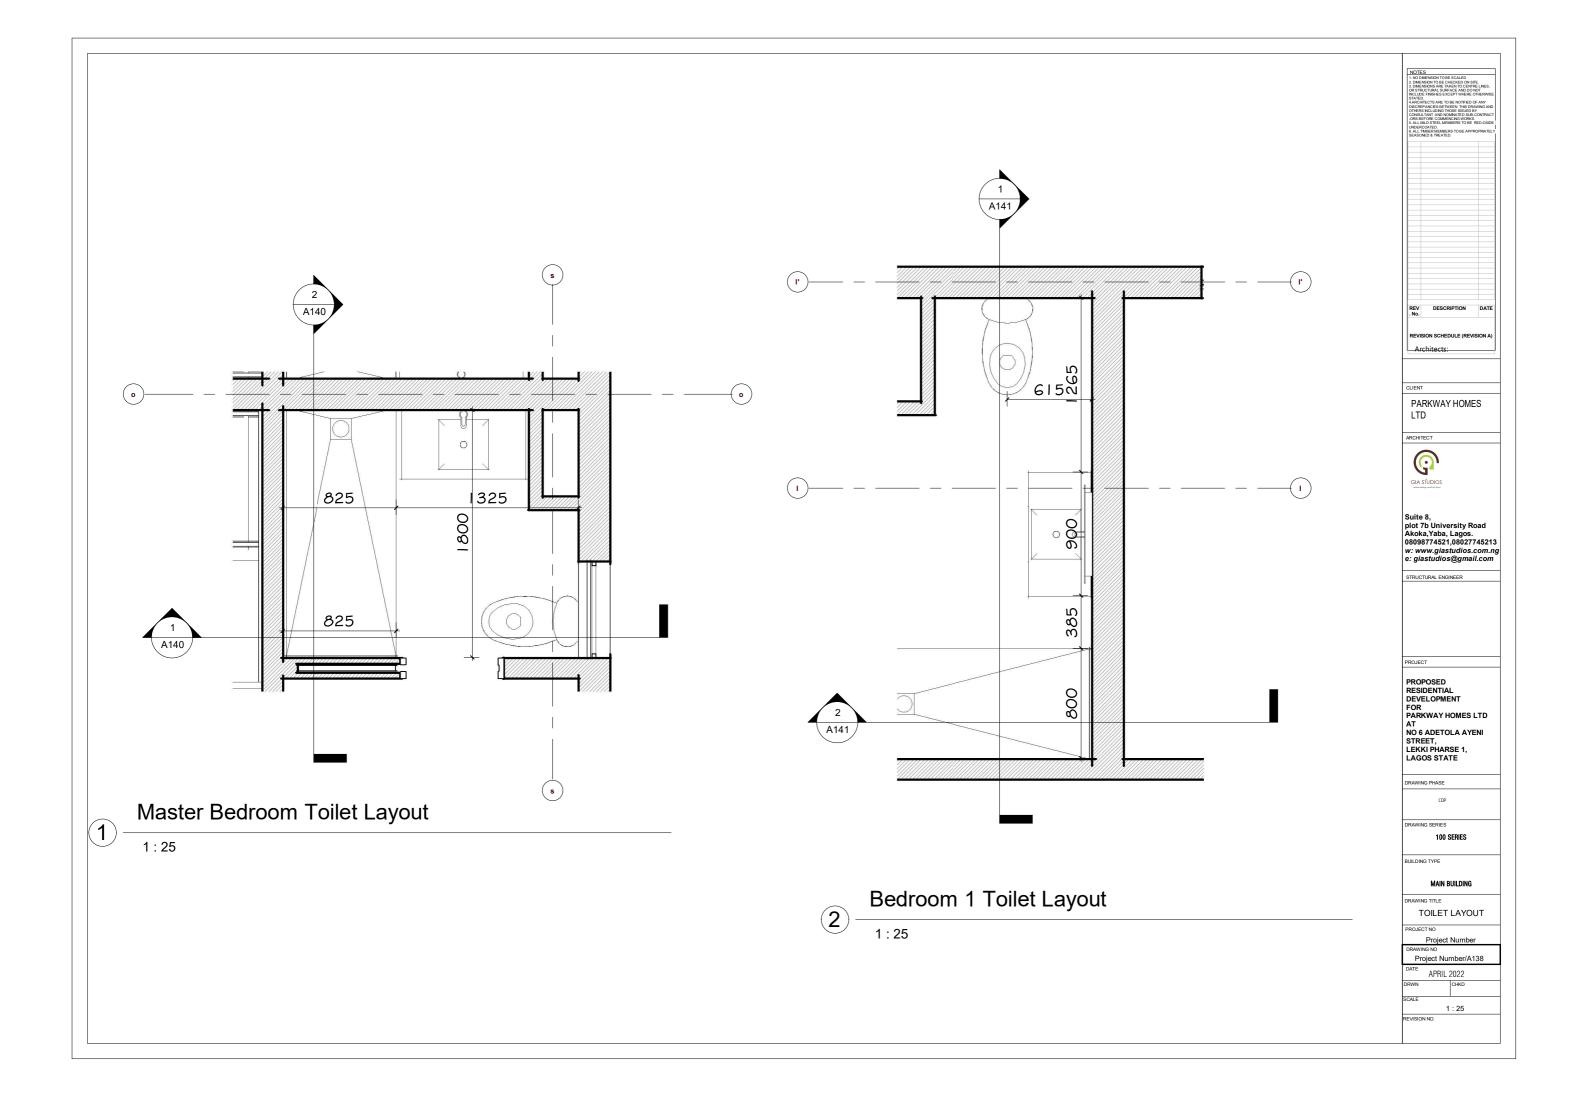

| Sheet List                  |              |  |
|-----------------------------|--------------|--|
| Sheet Name                  | Sheet Number |  |
|                             |              |  |
| STAIR SECTION               | A137         |  |
| TOILET LAYOUT               | A138         |  |
| TOILET LAYOUT               | A139         |  |
| TOILET Section              | A140         |  |
| TOILET Section              | A141         |  |
| TOILET Section              | A142         |  |
| KITCHEN LAYOUT              | A143         |  |
| KITCHEN SECTION             | A144         |  |
| GROUND FLOOR INDICATOR PLAN | A145         |  |
| FIRST FLOOR INDICATOR PLAN  | A146         |  |
| SECOND FLOOR INDICATOR PLAN | A147         |  |
| DOOR SCHEDULE               | A148         |  |
| WINDOW SCHEDULE             | A149         |  |
| GATE HOUSE                  | A150         |  |
| GATE HOUSE                  | A151         |  |
| GATE HOUSE                  | A152         |  |
| 0 11 1 1 57                 | <u> </u>     |  |