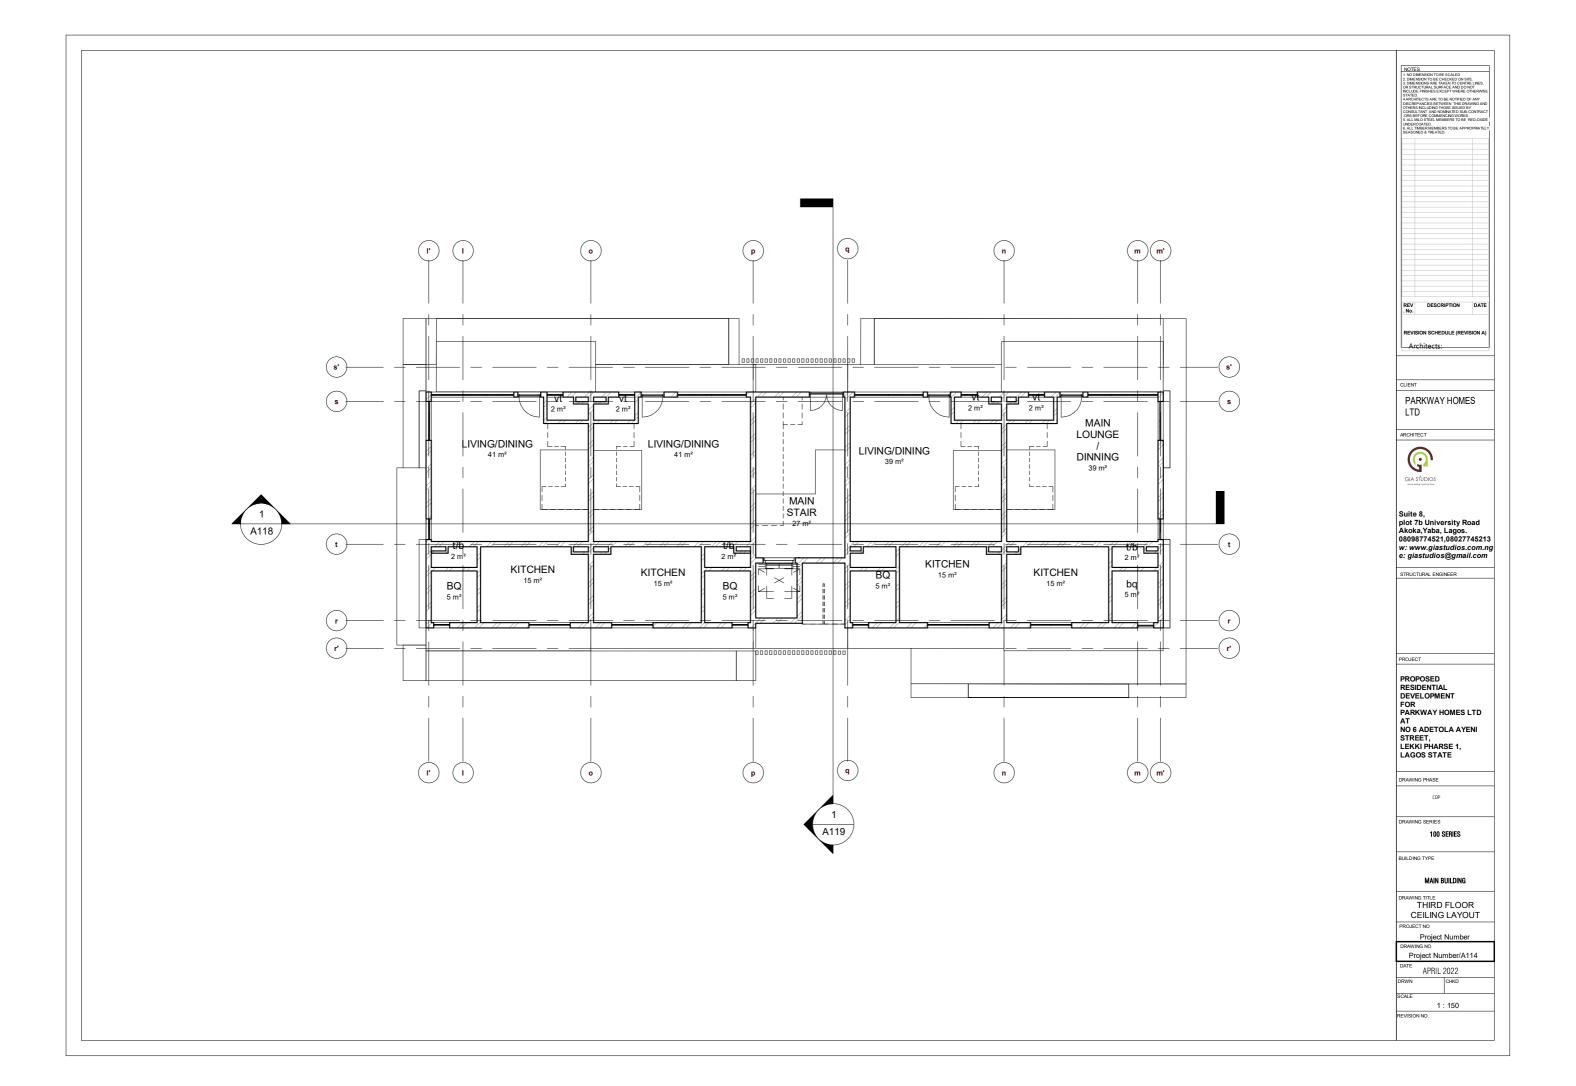

PROPOSED
RESIDENTIAL
DEVELOPMENT
FOR
PARKWAY HOMES LTD
AT
NO 6 ADETOLA AYENI
STREET,
LEKKI PHARSE 1,
LAGOS STATE

DRAWING PHASE

RAWING SERIES 100 SERIES

BUILDING TYPE

MAIN BUILDING

FIRST FLOOR
CEILING LAYOUT

Project Number

Project Number/A112

APRIL 2022

1:150

PARKWAY HOMES LTD GIA STUDIOS Suite 8, plot 7b University Road Akoka, Yaba, Lagos. 08098774521,08027745213 w: www.giastudios.com.ng e: giastudios@gmail.com STRUCTURAL ENGINEER PROPOSED
RESIDENTIAL
DEVELOPMENT
FOR
PARKWAY HOMES LTD
AT
NO 6 ADETOLA AYENI
STREET,
LEKKI PHARSE 1,
LAGOS STATE