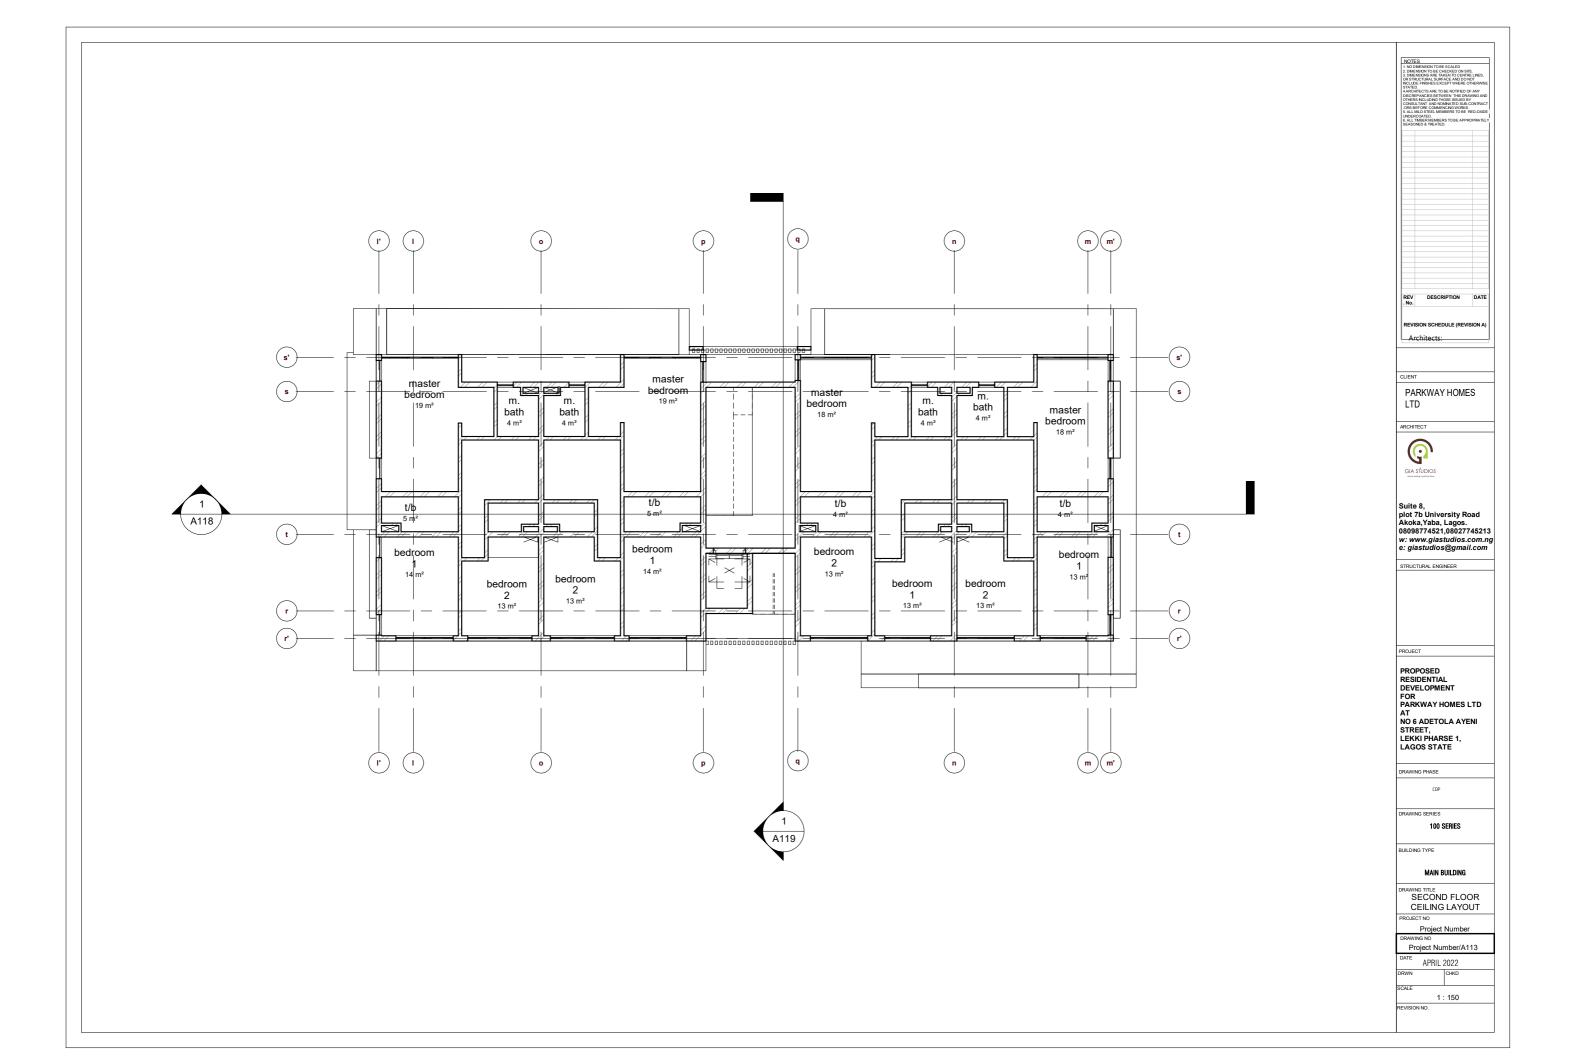

DRAWING PHASE

100 SERIES

BUILDING TYPE

MAIN BUILDING

RAWING TITLE
GROUND FLOOR
CEILING LAYOUT

Project Number

Project Number/A111

APRIL 2022