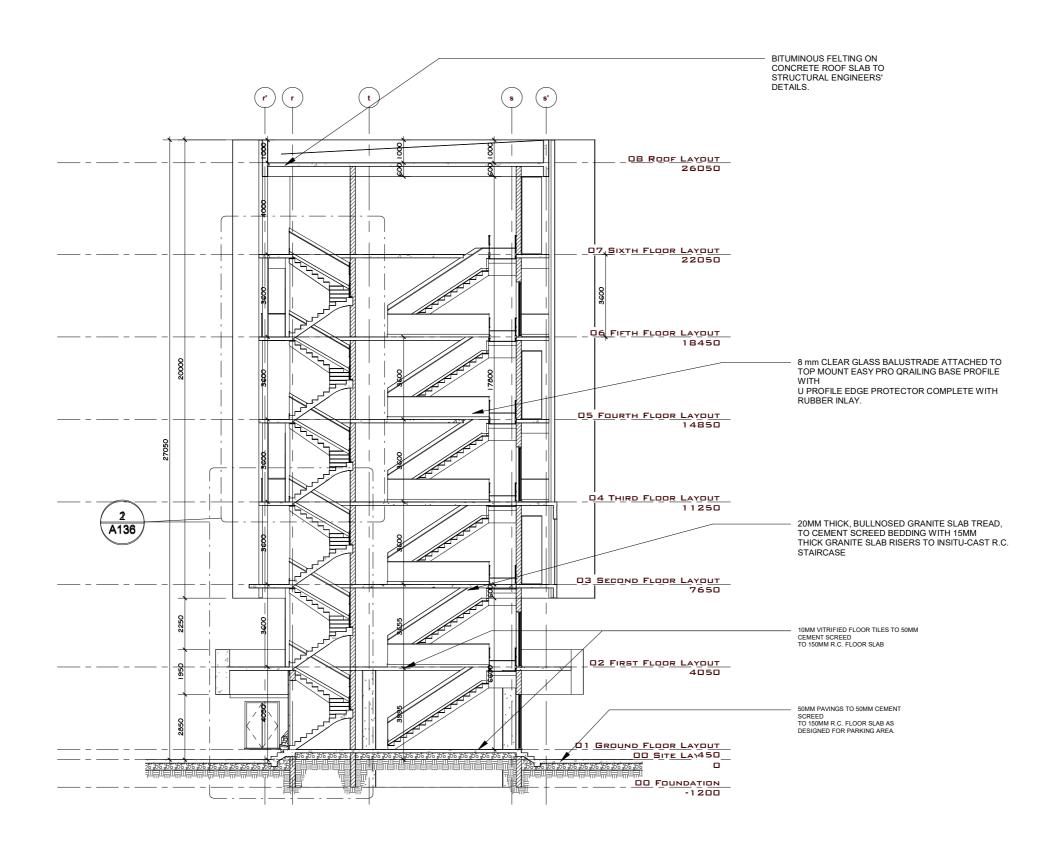

| Sheet List                       |              |  |
|----------------------------------|--------------|--|
| Sheet Name                       | Sheet Number |  |
| FI EVATION                       | A124         |  |
|                                  | / · · · · ·  |  |
| GROUND FLOOR REFERENCE<br>LAYOUT | A125         |  |
| FIRST FLOOR REFERENCE LAYOUT     | A126         |  |
| SECOND FLOOR REFERENCE<br>LAYOUT | A127         |  |
| THIRD FLOOR REFERENCE LAYOUT     | A128         |  |
| FOURTH FLOOR REFERENCE LAYOUT    | A129         |  |
| FIFTH FLOOR REFERENCE LAYOUT     | A130         |  |
| SIXTH FLOOR REFERENCE LAYOUT     | A131         |  |
| STAIR LAYOUT                     | A132         |  |
| STAIR LAYOUT                     | A133         |  |
| STAIR LAYOUT                     | A134         |  |
| STAIR SECTION                    | A135         |  |
| STAIR SECTION                    | A136         |  |