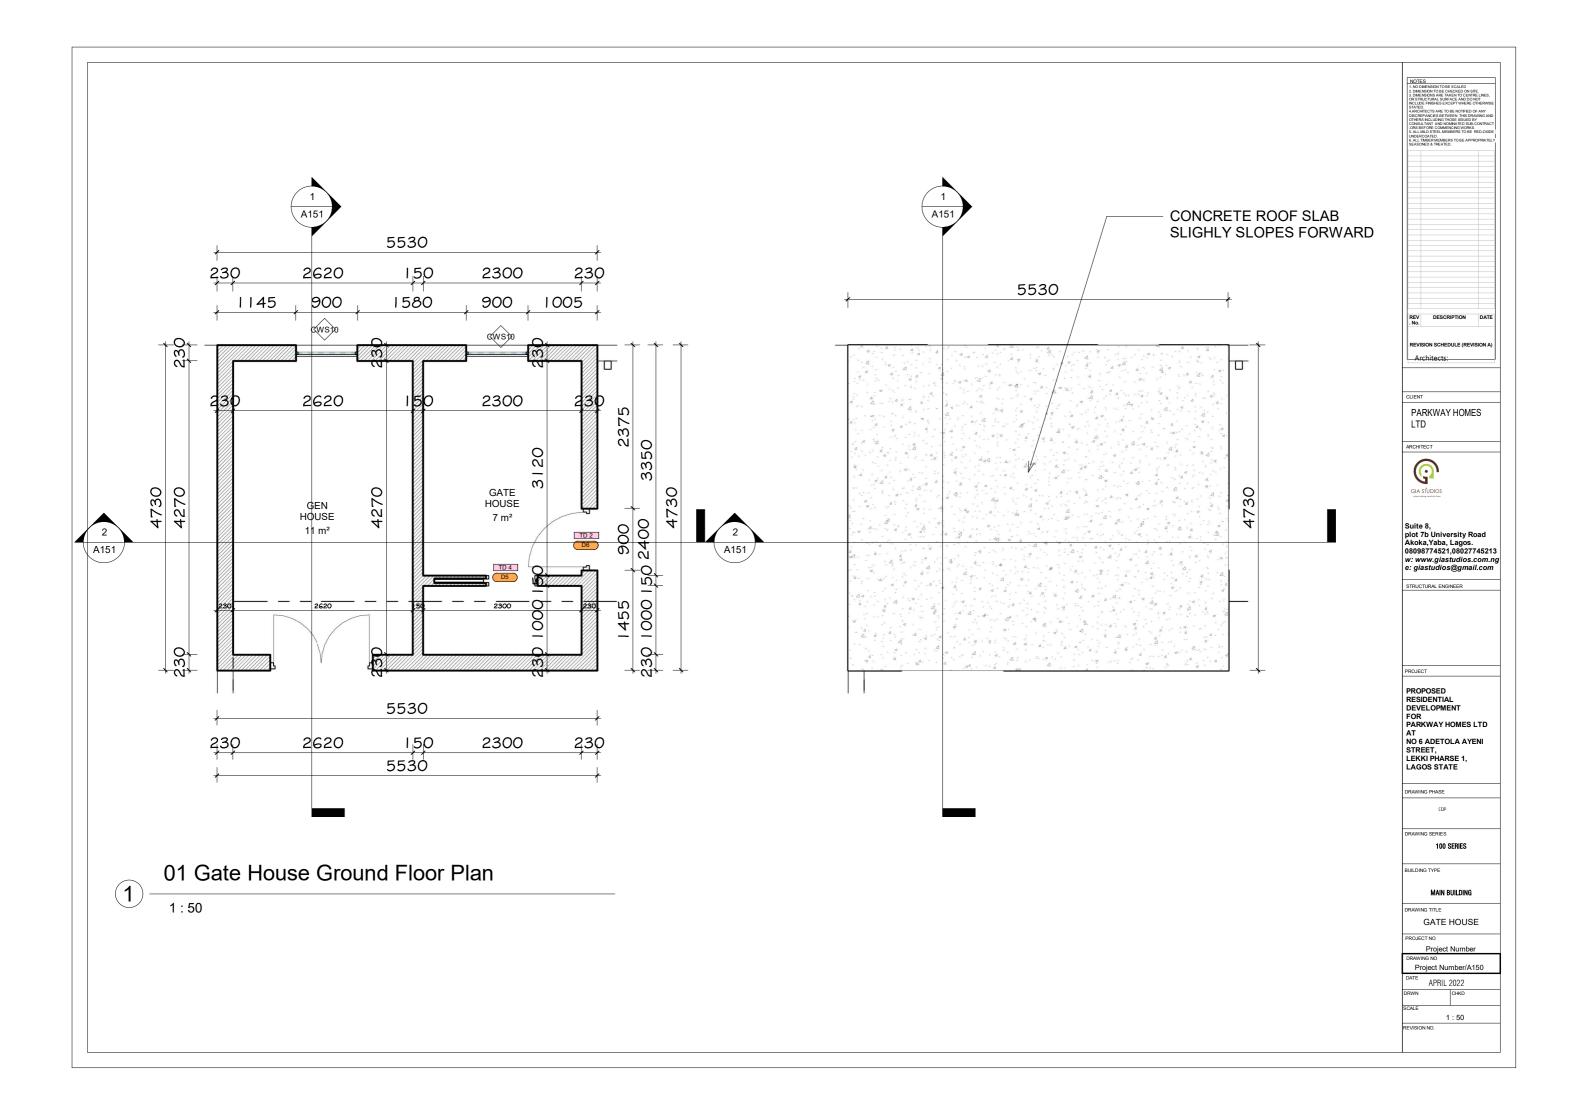

| TOTAL<br>QUANTITY     | 2 nos.                                                                                              |  |  |  |  |

REV DESCRIPTION DATE . No. PARKWAY HOMES LTD GIA STUDIOS Suite 8, plot 7b University Road Akoka, Yaba, Lagos. 08098774521,08027745213 w: www.giastudios.com.ng e: giastudios@gmail.com STRUCTURAL ENGINEER PROJECT PROPOSED
RESIDENTIAL
DEVELOPMENT
FOR
PARKWAY HOMES LTD
AT
NO 6 ADETOLA AYENI
STREET,
LEKKI PHARSE 1,
LAGOS STATE DRAWING PHASE 100 SERIES BUILDING TYPE MAIN BUILDING WINDOW SCHEDULE Project Number Project Number/A149 APRIL 2022 1 : 100