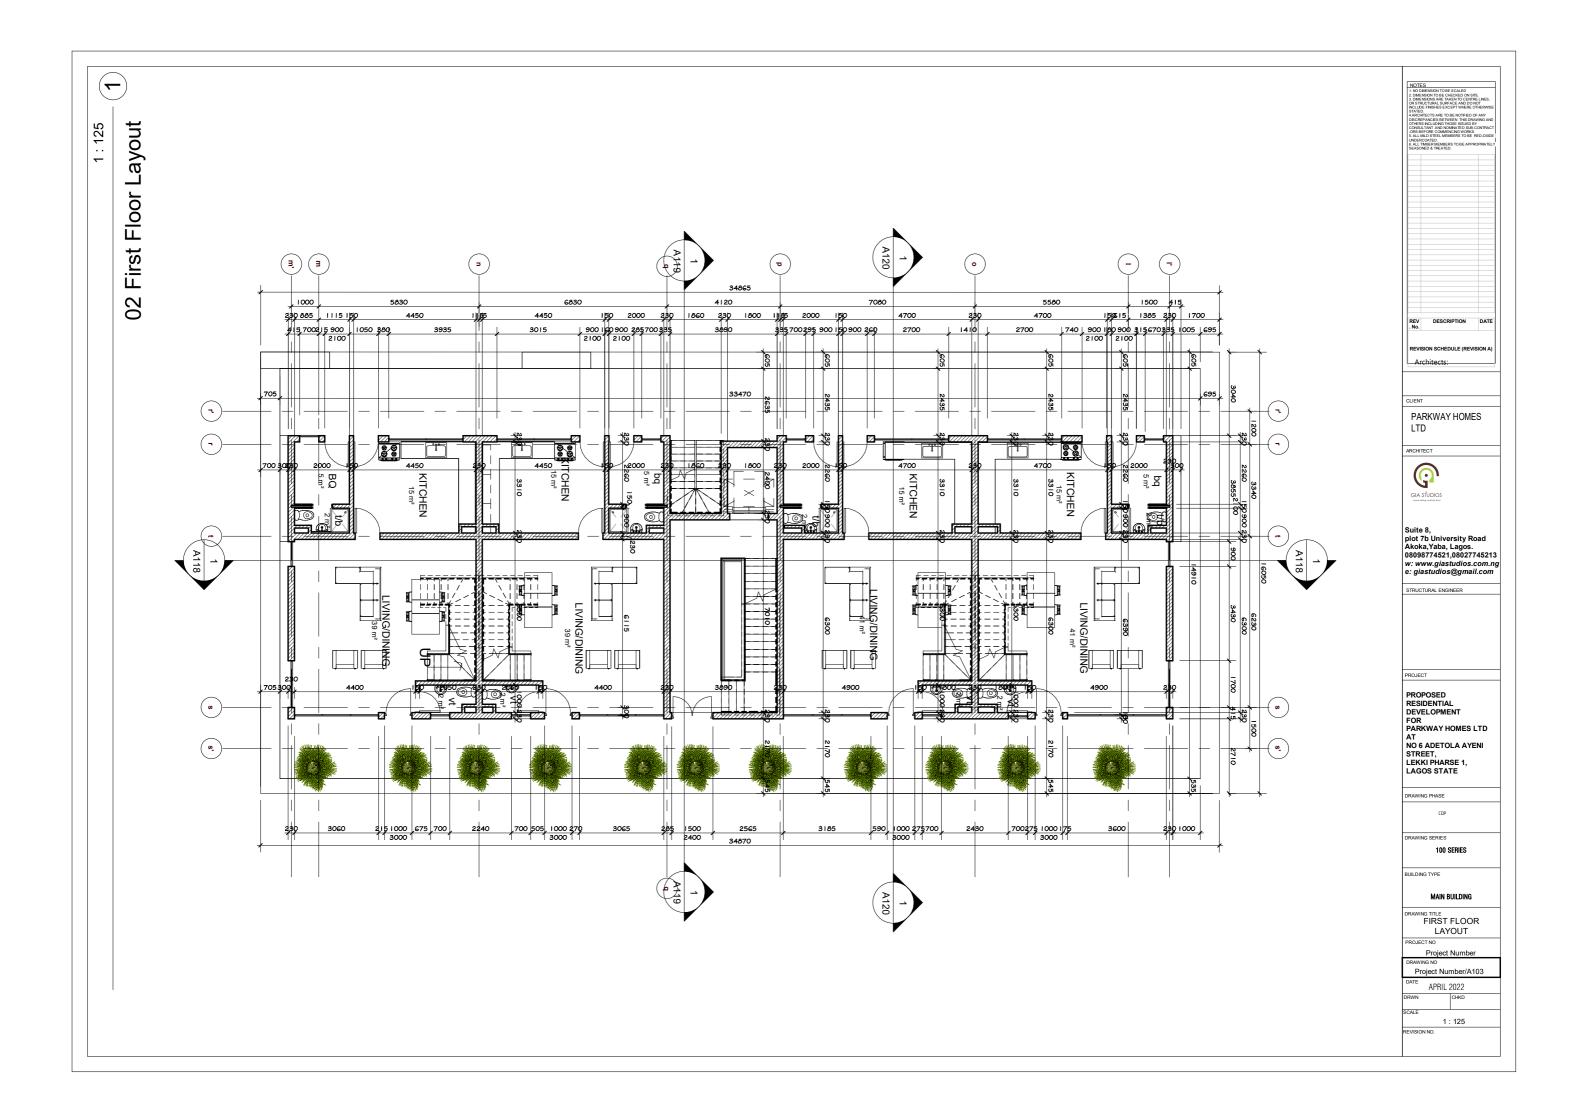

PROPOSED
RESIDENTIAL
DEVELOPMENT
FOR
PARKWAY HOMES LTD
AT
NO 6 ADETOLA AYENI
STREET,
LEKKI PHARSE 1,
LAGOS STATE

DRAWING PHASE

RAWING SERIES 100 SERIES

BUILDING TYPE

MAIN BUILDING

FIRST FLOOR
CEILING LAYOUT

Project Number

Project Number/A112

APRIL 2022

1:150

PARKWAY HOMES LTD GIA STUDIOS Suite 8, plot 7b University Road Akoka, Yaba, Lagos. 08098774521,08027745213 w: www.giastudios.com.ng e: giastudios@gmail.com STRUCTURAL ENGINEER PROPOSED
RESIDENTIAL
DEVELOPMENT
FOR
PARKWAY HOMES LTD
AT
NO 6 ADETOLA AYENI
STREET,
LEKKI PHARSE 1,
LAGOS STATE