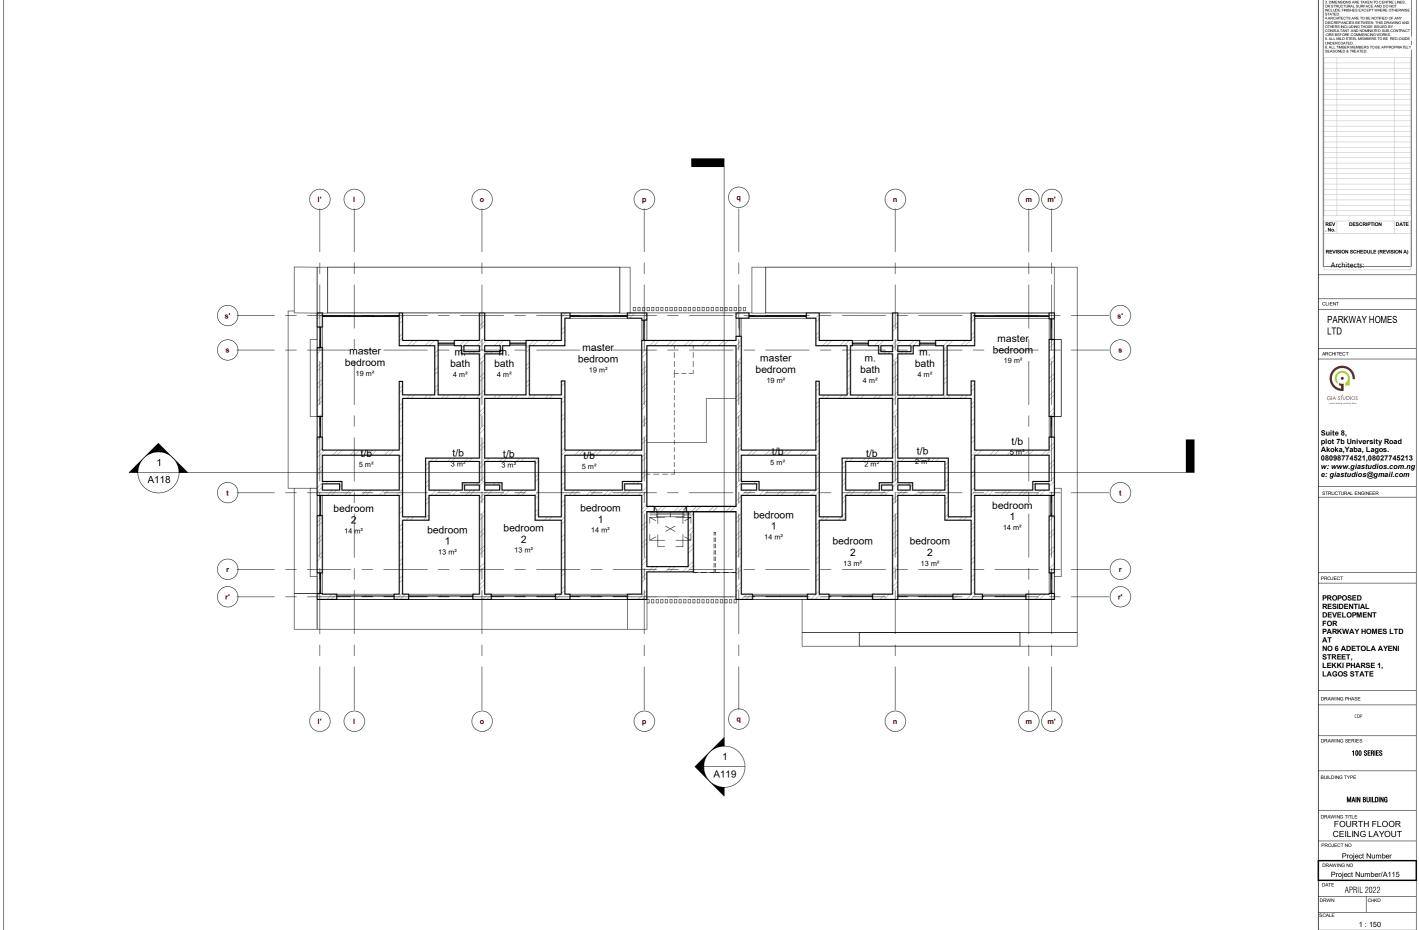

DRAWING PHASE

BUILDING TYPE

MAIN BUILDING

RAWING TITLE
FIFTH FLOOR
CEILING LAYOUT

Project Number

Project Number/A116

APRIL 2022

PARKWAY HOMES LTD GIA STUDIOS Suite 8, plot 7b University Road Akoka, Yaba, Lagos. 08098774521,08027745213 w: www.giastudios.com.ng e: giastudios@gmail.com STRUCTURAL ENGINEER PROPOSED
RESIDENTIAL
DEVELOPMENT
FOR
PARKWAY HOMES LTD
AT
NO 6 ADETOLA AYENI
STREET,
LEKKI PHARSE 1,
LAGOS STATE DRAWING PHASE 100 SERIES BUILDING TYPE MAIN BUILDING RAWING TITLE
SIXTH FLOOR
CEILING LAYOUT Project Number Project Number/A117 APRIL 2022 1 : 150