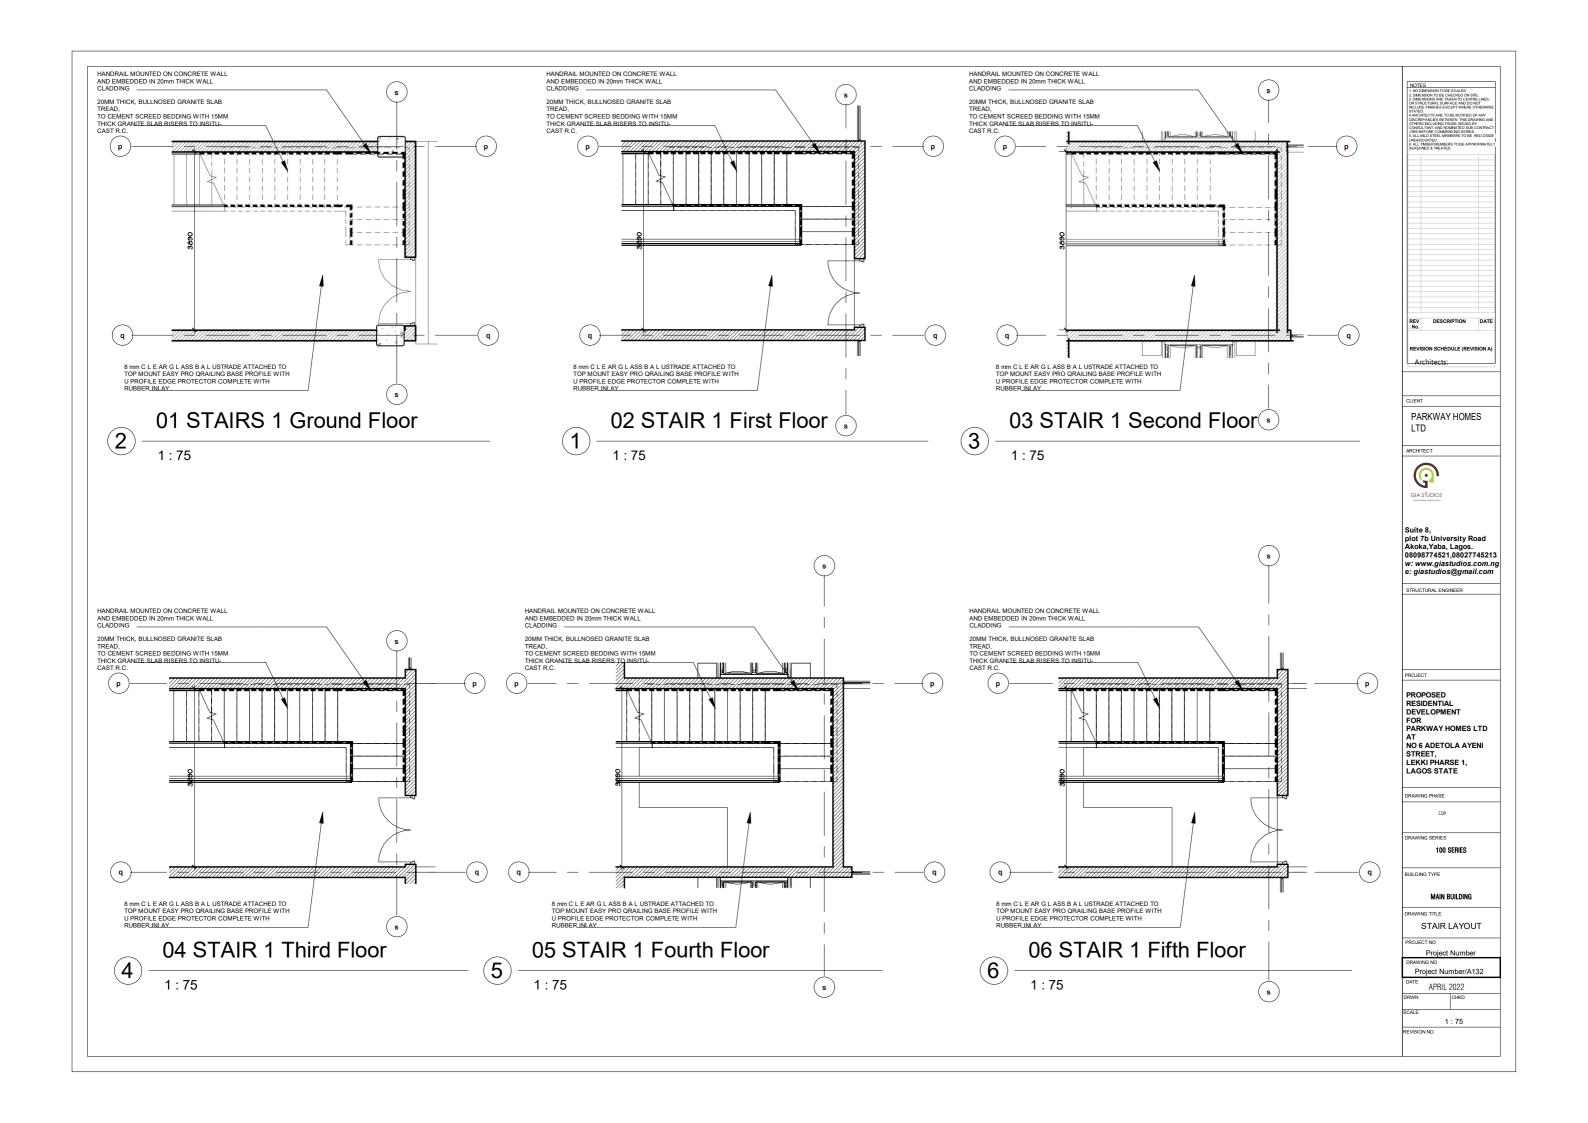

| Sheet List                       |              |  |
|----------------------------------|--------------|--|
| Sheet Name                       | Sheet Number |  |
| FI EVATION                       | A124         |  |
|                                  | / · · · · ·  |  |
| GROUND FLOOR REFERENCE<br>LAYOUT | A125         |  |
| FIRST FLOOR REFERENCE LAYOUT     | A126         |  |
| SECOND FLOOR REFERENCE<br>LAYOUT | A127         |  |
| THIRD FLOOR REFERENCE LAYOUT     | A128         |  |
| FOURTH FLOOR REFERENCE LAYOUT    | A129         |  |
| FIFTH FLOOR REFERENCE LAYOUT     | A130         |  |
| SIXTH FLOOR REFERENCE LAYOUT     | A131         |  |
| STAIR LAYOUT                     | A132         |  |
| STAIR LAYOUT                     | A133         |  |
| STAIR LAYOUT                     | A134         |  |
| STAIR SECTION                    | A135         |  |
| STAIR SECTION                    | A136         |  |