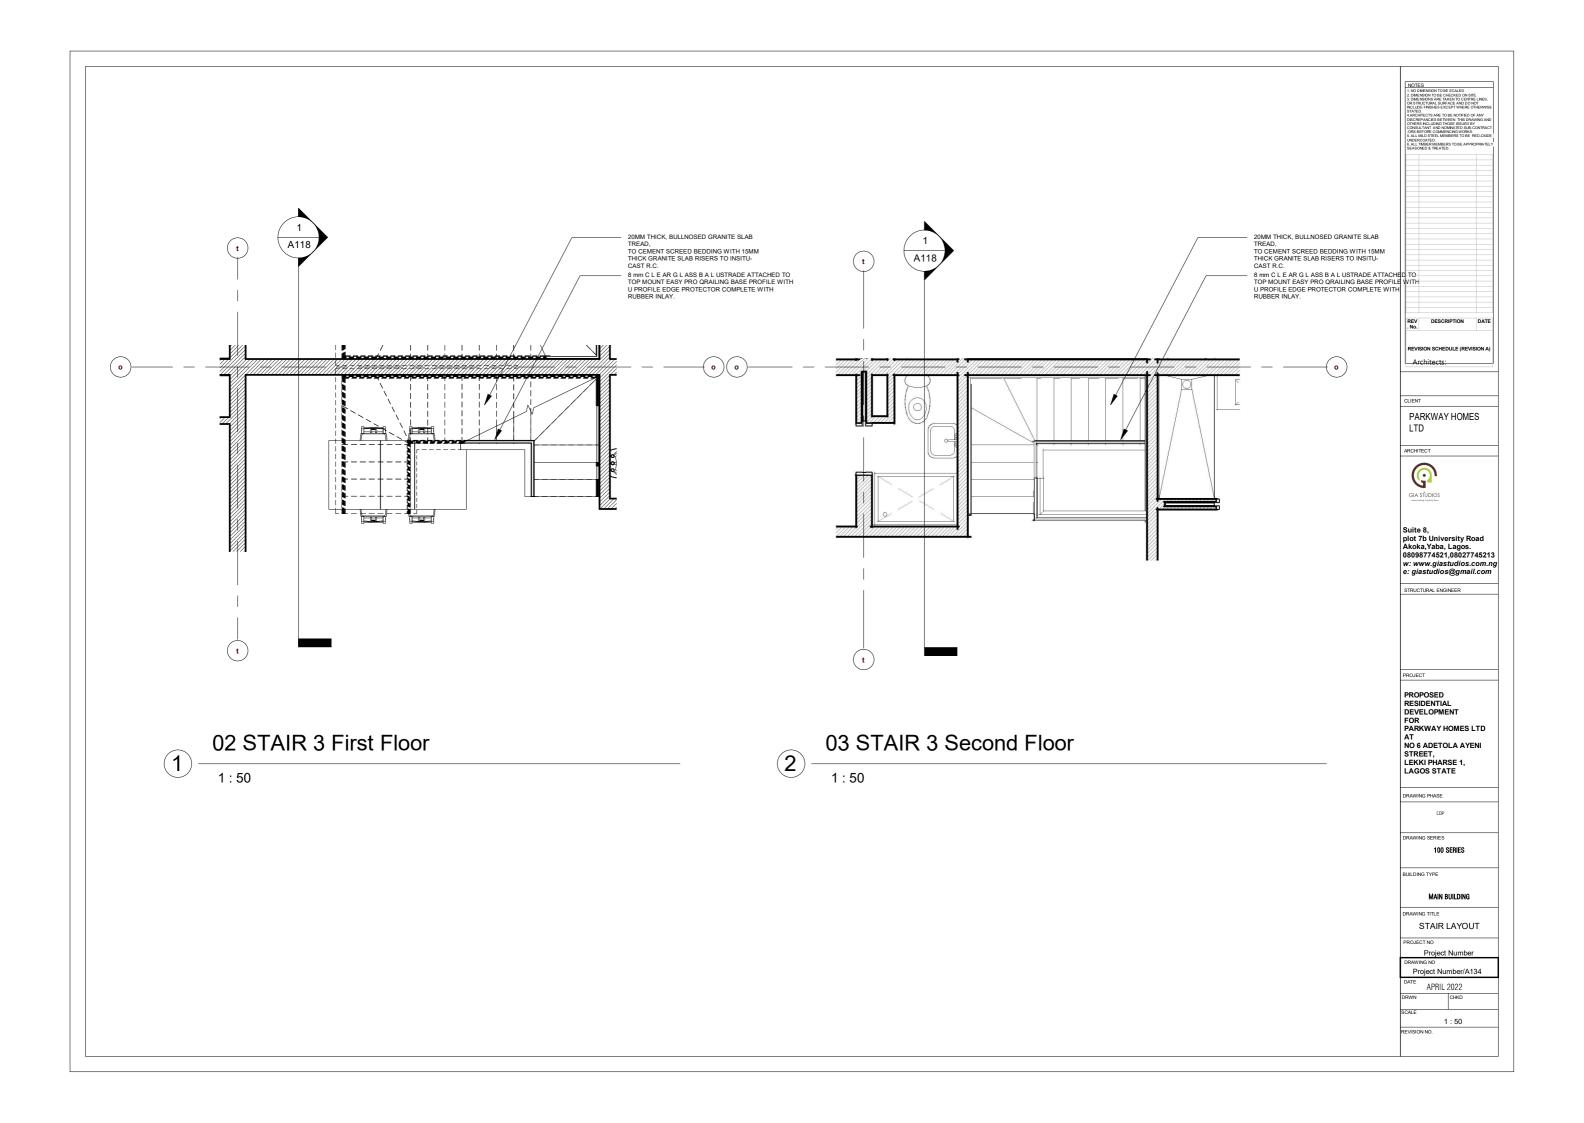

| Sheet List                       |              |  |
|----------------------------------|--------------|--|
| Sheet Name                       | Sheet Number |  |
| FI EVATION                       | A124         |  |
|                                  | / · · · · ·  |  |
| GROUND FLOOR REFERENCE<br>LAYOUT | A125         |  |
| FIRST FLOOR REFERENCE LAYOUT     | A126         |  |
| SECOND FLOOR REFERENCE<br>LAYOUT | A127         |  |
| THIRD FLOOR REFERENCE LAYOUT     | A128         |  |
| FOURTH FLOOR REFERENCE LAYOUT    | A129         |  |
| FIFTH FLOOR REFERENCE LAYOUT     | A130         |  |
| SIXTH FLOOR REFERENCE LAYOUT     | A131         |  |
| STAIR LAYOUT                     | A132         |  |
| STAIR LAYOUT                     | A133         |  |
| STAIR LAYOUT                     | A134         |  |
| STAIR SECTION                    | A135         |  |
| STAIR SECTION                    | A136         |  |