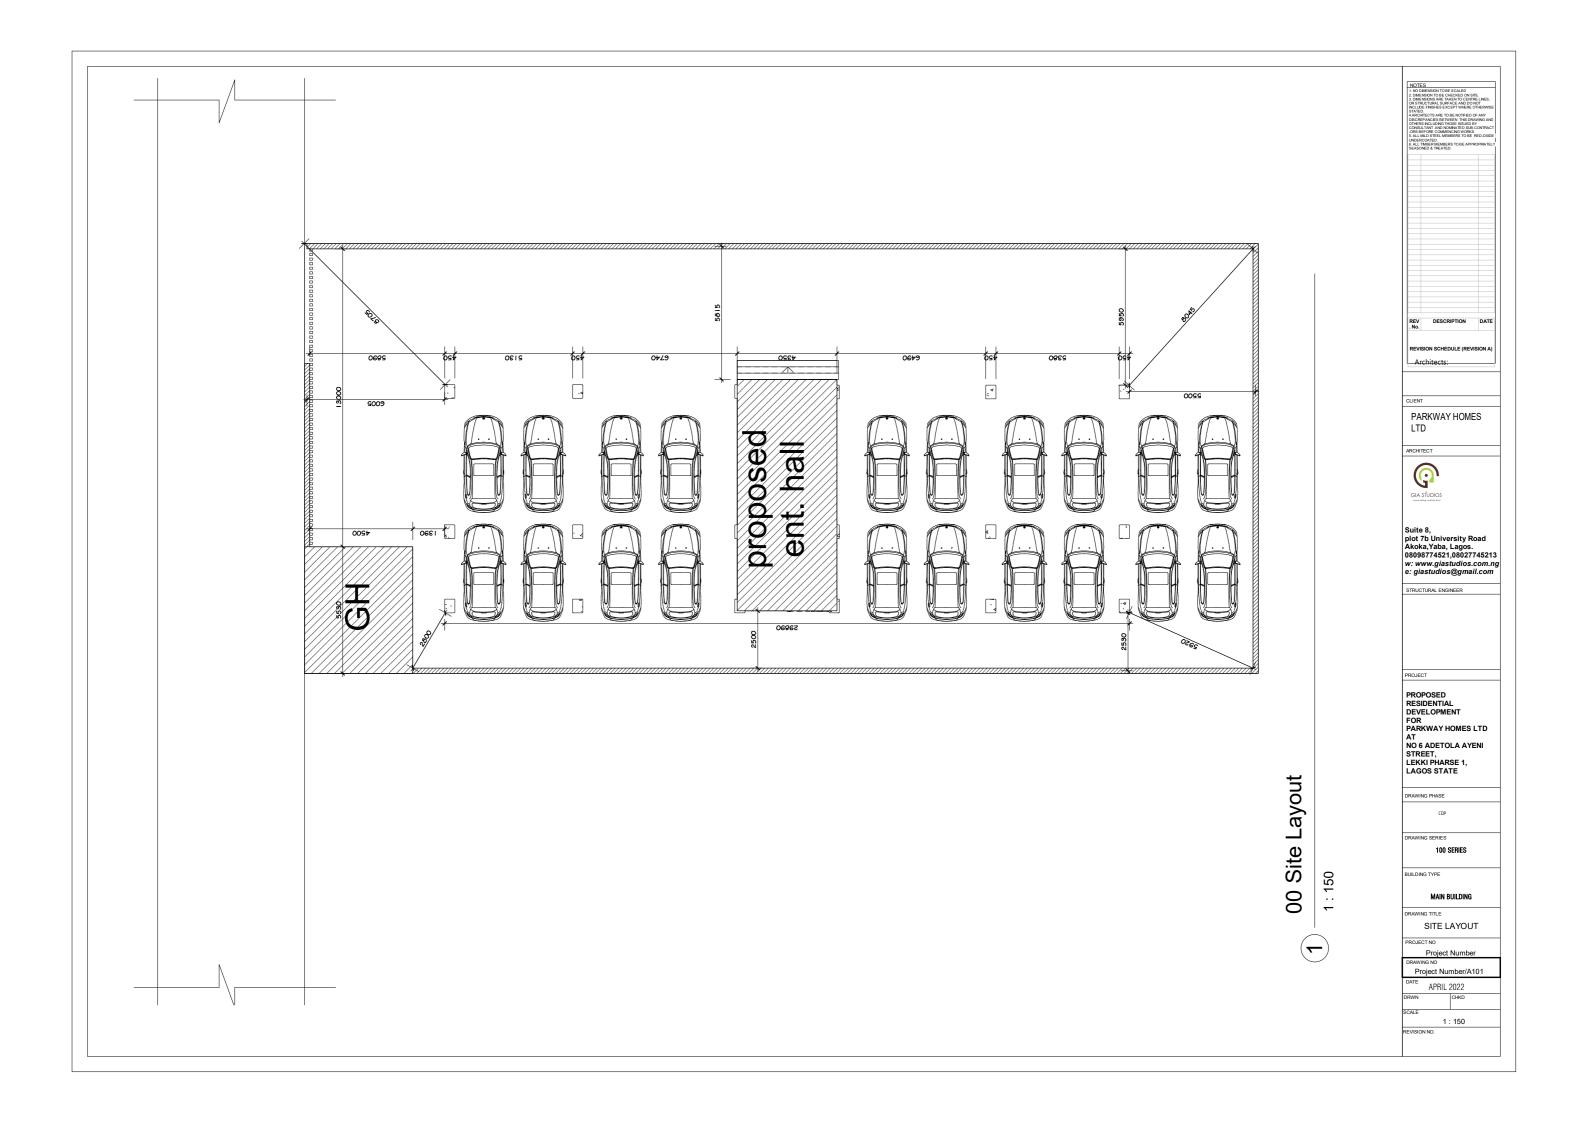

NOTES

1. NO DIMENSION TO BE SCALED

2. DIMENSION TO BE CHECKED ON SITE INC.

3. DIMENSION TO BE CHECKED ON SITE INC.

4. DIMENSION TO BE CHECKED ON SITE INC.

5. DIMENSION SITE INC.

5. DIMENSION SITE INC.

5. DIMENSION SITE INC.

5. DIMENSION SITE INC.

6. DIMENSION SITE IN

PARKWAY HOMES LTD

ARCHITECT

Suite 8, plot 7b University Road Akoka,Yaba, Lagos. 08098774521,08027745213 w: www.giastudios.com.ng e: giastudios@gmail.com

STRUCTURAL ENGINEER

PROJECT

PROPOSED
RESIDENTIAL
DEVELOPMENT
FOR
PARKWAY HOMES LTD
AT
NO 6 ADETOLA AYENI
STREET,
LEKKI PHARSE 1,
LAGOS STATE

DRAWING PHASE

100 SERIES

BUILDING TYPE

MAIN BUILDING

SECTION

DJECT NO