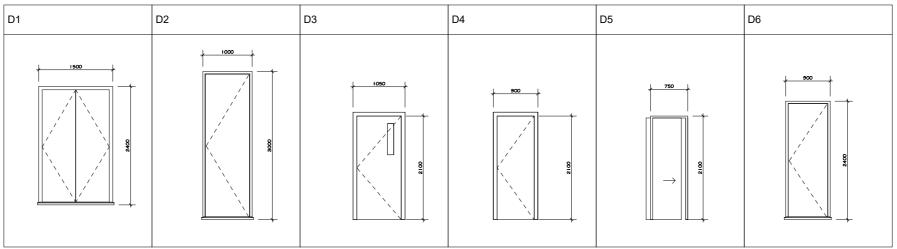

## \_\_\_ Door Legend

1:50

|              |                                                                                                                                                                            | Door Schedule |                          |       |        |             |              |                                                                                         |
|--------------|----------------------------------------------------------------------------------------------------------------------------------------------------------------------------|---------------|--------------------------|-------|--------|-------------|--------------|-----------------------------------------------------------------------------------------|
| Mark         | Description                                                                                                                                                                | Finish        | GLASS TYPE               | Width | Height | Rough Width | Rough Height | SUB-FRAME TYPE                                                                          |
| D1           | 44mm THICK SINGLE LEAF , SEMI SOLID CORE POLISHED TIMBER FLUSH DOOR, WITH HW LIPPING ON ALL EDGES COMPLETE WITH STAINLESS STEEL IRONMONGERY SET TO ARCHITECTS APPROVAL     |               | 5mm Thick Clear<br>Glass | 1500  | 2400   | 1500        | 2400         | 200/100mm x 25mm HARDWOOD TIMBER PLANK<br>FIXED TO SIDE OF OPENING WITH METAL<br>STRAPS |
| D2           | 44mm THICK SINGLE LEAF , POCKET DOOR POLISHED TIMBER FLUSH DOOR, WITH H/W LIPPING ON ALL EDGES COMPLETE WITH STAINLESS STEEL IRONMONGERY SET TO ARCHITECTS APPROVAL        |               | 5mm Thick Clear<br>Glass | 1000  | 3000   | 1000        | 3000         | 200/100mm x 25mm HARDWOOD TIMBER PLANK<br>FIXED TO SIDE OF OPENING WITH METAL<br>STRAPS |
| D3           | 44mm THICK SINGLE LEAF, SEMI SOLID CORE POLISHED TIMBER FLUSH DOOR, WITH HIW LIPPING ON ALL EDGES COMPLETE WITH STAINLESS STEEL IRONMONGERY SET TO ARCHITECTS APPROVAL     |               | 5mm Thick Clear<br>Glass | 900   | 2100   |             |              | 200/100mm x 25mm HARDWOOD TIMBER PLANK<br>FIXED TO SIDE OF OPENING WITH METAL<br>STRAPS |
| D4           | 44mm THICK SINGLE LEAF, SEMI SOLID CORE POLISHED TIMBER FLUSH DOOR, WITH HW LIPPING<br>ON ALL EDGES COMPLETE WITH STAINLESS STEEL IRONMONGERY SET TO ARCHITECTS APPROVAL   |               | 5mm Thick Clear<br>Glass |       | 2100   |             |              | 200/100mm x 25mm HARDWOOD TIMBER PLANK<br>FIXED TO SIDE OF OPENING WITH METAL<br>STRAPS |
| D5           | 44mm THICK SINGLE LEAF , POCKET DOOR POLISHED TIMBER FLUSH DOOR, WITH HIW LIPPING ON<br>ALL EDGES COMPLETE WITH STAINLESS STEEL IRONMONGERY SET TO ARCHITECTS APPROVAL     |               | 5mm Thick Clear<br>Glass |       | 2100   |             | 35           | 200/100mm x 25mm HARDWOOD TIMBER PLANK<br>FIXED TO SIDE OF OPENING WITH METAL<br>STRAPS |
| D6           | 44mm THICK SINGLE LEAF , SEMI SOLID CORE POLISHED TIMBER FLUSH DOOR, WITH HW LIPPING<br>ON ALL EDGES COMPLETE WITH STAINLESS STEEL IRONMONGERY SET TO ARCHITECTS APPROVAL  |               | 5mm Thick Clear<br>Glass |       | 2400   | 900         | 2400         | 200/100mm x 25mm HARDWOOD TIMBER PLANK<br>FIXED TO SIDE OF OPENING WITH METAL<br>STRAPS |
| D7           | 44mm THICK SINGLE LEAF , SEMI SOLID CORE POLISHED TIMBER FLUSH DOOR, WITH HIW LIPPING<br>ON ALL EDGES COMPLETE WITH STAINLESS STEEL IRONMONGERY SET TO ARCHITECTS APPROVAL |               | Glass                    | 750   | 2100   |             |              | 200/100mm x 25mm HARDWOOD TIMBER PLANK<br>FIXED TO SIDE OF OPENING WITH METAL<br>STRAPS |
| D8           | 44mm THICK SINGLE LEAF , SEMI SOLID CORE POLISHED TIMBER FLUSH DOOR, WITH HIW LIPPING<br>ON ALL EDGES COMPLETE WITH STAINLESS STEEL IRONMONGERY SET TO ARCHITECTS APPROVAL |               | 5mm Thick Clear<br>Glass | 750   | 2100   |             |              | 200/100mm x 25mm HARDWOOD TIMBER PLANK<br>FIXED TO SIDE OF OPENING WITH METAL<br>STRAPS |
| D9           | 44mm THICK SINGLE LEAF , SEMI SOLID CORE POLISHED TIMBER FLUSH DOOR, WITH HIW LIPPING<br>ON ALL EDGES COMPLETE WITH STAINLESS STEEL IRONMONGERY SET TO ARCHITECTS APPROVAL |               | 5mm Thick Clear<br>Glass |       | 2100   |             |              | 200/100mm x 25mm HARDWOOD TIMBER PLANK<br>FIXED TO SIDE OF OPENING WITH METAL<br>STRAPS |
| D10          |                                                                                                                                                                            |               | 5mm Thick Clear<br>Glass | 1500  | 2100   | 1500        | 2100         | 200/100mm x 25mm HARDWOOD TIMBER PLANK<br>FIXED TO SIDE OF OPENING WITH METAL<br>STRAPS |
| D11          | 44mm THICK SINGLE LEAF , POCKET DOOR POLISHED TIMBER FLUSH DOOR, WITH H/W LIPPING ON ALL EDGES COMPLETE WITH STAINLESS STEEL IRONMONGERY SET TO ARCHITECTS APPROVAL        |               | 5mm Thick Clear<br>Glass | 750   | 2100   |             | 35           | 200/100mm x 25mm HARDWOOD TIMBER PLANK<br>FIXED TO SIDE OF OPENING WITH METAL<br>STRAPS |
| D12          | 44mm THICK SINGLE LEAF , POCKET DOOR POLISHED TIMBER FLUSH DOOR, WITH HIW LIPPING ON ALL EDGES COMPLETE WITH STAINLESS STEEL IRONMONGERY SET TO ARCHITECTS APPROVAL        |               | 5mm Thick Clear<br>Glass | 750   | 2100   |             | 35           | 200/100mm x 25mm HARDWOOD TIMBER PLANK<br>FIXED TO SIDE OF OPENING WITH METAL<br>STRAPS |
| D15          | 44mm THICK SINGLE LEAF , POCKET DOOR POLISHED TIMBER FLUSH DOOR, WITH HIW LIPPING ON ALL EDGES COMPLETE WITH STAINLESS STEEL IRONMONGERY SET TO ARCHITECTS APPROVAL        |               | Glass                    | 750   | 2100   |             | 35           | 200/100mm x 25mm HARDWOOD TIMBER PLANK<br>FIXED TO SIDE OF OPENING WITH METAL<br>STRAPS |
| D16          | 44mm THICK SINGLE LEAF , POCKET DOOR POLISHED TIMBER FLUSH DOOR, WITH HIW LIPPING ON ALL EDGES COMPLETE WITH STAINLESS STEEL IRONMONGERY SET TO ARCHITECTS APPROVAL        |               | 5mm Thick Clear<br>Glass | 750   | 2100   |             | 35           | 200/100mm x 25mm HARDWOOD TIMBER PLANK<br>FIXED TO SIDE OF OPENING WITH METAL<br>STRAPS |
| D17          | 44mm THICK SINGLE LEAF , POCKET DOOR POLISHED TIMBER FLUSH DOOR, WITH HIW LIPPING ON ALL EDGES COMPLETE WITH STAINLESS STEEL IRONMONGERY SET TO ARCHITECTS APPROVAL        |               | 5mm Thick Clear<br>Glass | 750   | 2100   |             | 35           | 200/100mm x 25mm HARDWOOD TIMBER PLANK<br>FIXED TO SIDE OF OPENING WITH METAL<br>STRAPS |
| D18          | 44mm THICK SINGLE LEAF , POCKET DOOR POLISHED TIMBER FLUSH DOOR, WITH HIW LIPPING ON ALL EDGES COMPLETE WITH STAINLESS STEEL IRONMONGERY SET TO ARCHITECTS APPROVAL        |               | 5mm Thick Clear<br>Glass | 750   | 2100   |             | 35           | 200/100mm x 25mm HARDWOOD TIMBER PLANK<br>FIXED TO SIDE OF OPENING WITH METAL<br>STRAPS |
| D21          | 44mm THICK SINGLE LEAF , POCKET DOOR POLISHED TIMBER FLUSH DOOR, WITH HIW LIPPING ON ALL EDGES COMPLETE WITH STAINLESS STEEL IRONMONGERY SET TO ARCHITECTS APPROVAL        |               | 5mm Thick Clear<br>Glass | 750   | 2100   |             | 35           | 200/100mm x 25mm HARDWOOD TIMBER PLANK<br>FIXED TO SIDE OF OPENING WITH METAL<br>STRAPS |
| D22          | 44mm THICK SINGLE LEAF , POCKET DOOR POLISHED TIMBER FLUSH DOOR, WITH HIW LIPPING ON<br>ALL EDGES COMPLETE WITH STAINLESS STEEL IRONMONGERY SET TO ARCHITECTS APPROVAL     |               | 5mm Thick Clear<br>Glass | 750   | 2100   |             | 35           | 200/100mm x 25mm HARDWOOD TIMBER PLANK<br>FIXED TO SIDE OF OPENING WITH METAL<br>STRAPS |
| D23          | 44mm THICK SINGLE LEAF , POCKET DOOR POLISHED TIMBER FLUSH DOOR, WITH HIW LIPPING ON ALL EDGES COMPLETE WITH STAINLESS STEEL IRONMONGERY SET TO ARCHITECTS APPROVAL        |               | 5mm Thick Clear<br>Glass | 750   | 2100   |             | 35           | 200/100mm x 25mm HARDWOOD TIMBER PLANK<br>FIXED TO SIDE OF OPENING WITH METAL<br>STRAPS |
| D24          | 44mm THICK SINGLE LEAF , POCKET DOOR POLISHED TIMBER FLUSH DOOR, WITH HIW LIPPING ON ALL EDGES COMPLETE WITH STAINLESS STEEL IRONMONGERY SET TO ARCHITECTS APPROVAL        |               | 5mm Thick Clear<br>Glass | 750   | 2100   |             | 35           | 200/100mm x 25mm HARDWOOD TIMBER PLANK<br>FIXED TO SIDE OF OPENING WITH METAL<br>STRAPS |
| D25          | 44mm THICK SINGLE LEAF , POCKET DOOR POLISHED TIMBER FLUSH DOOR, WITH HIW LIPPING ON ALL EDGES COMPLETE WITH STAINLESS STEEL IRONMONGERY SET TO ARCHITECTS APPROVAL        |               | 5mm Thick Clear<br>Glass | 750   | 2100   |             | 35           | 200/100mm x 25mm HARDWOOD TIMBER PLANK<br>FIXED TO SIDE OF OPENING WITH METAL<br>STRAPS |
| D26          | 44mm THICK SINGLE LEAF , POCKET DOOR POLISHED TIMBER FLUSH DOOR, WITH HIW LIPPING ON ALL EDGES COMPLETE WITH STAINLESS STEEL IRONMONGERY SET TO ARCHITECTS APPROVAL        |               | 5mm Thick Clear<br>Glass | 750   | 2100   |             | 35           | 200/100mm x 25mm HARDWOOD TIMBER PLANK<br>FIXED TO SIDE OF OPENING WITH METAL<br>STRAPS |
| Grand total: | 51                                                                                                                                                                         |               |                          |       |        |             |              |                                                                                         |

PARKWAY HOMES LTD GIA STUDIOS PROPOSED
RESIDENTIAL
DEVELOPMENT
FOR
PARKWAY HOMES LTD
AT
NO 6 ADETOLA AYENI
STREET,
LEKKI PHARSE 1,
LAGOS STATE 100 SERIES MAIN BUILDING DOOR SCHEDULE PROJECT NO
Project Number
DRAWNING NO
Project Number/A148
DATE
APRIL 2022
DRWN
CHED