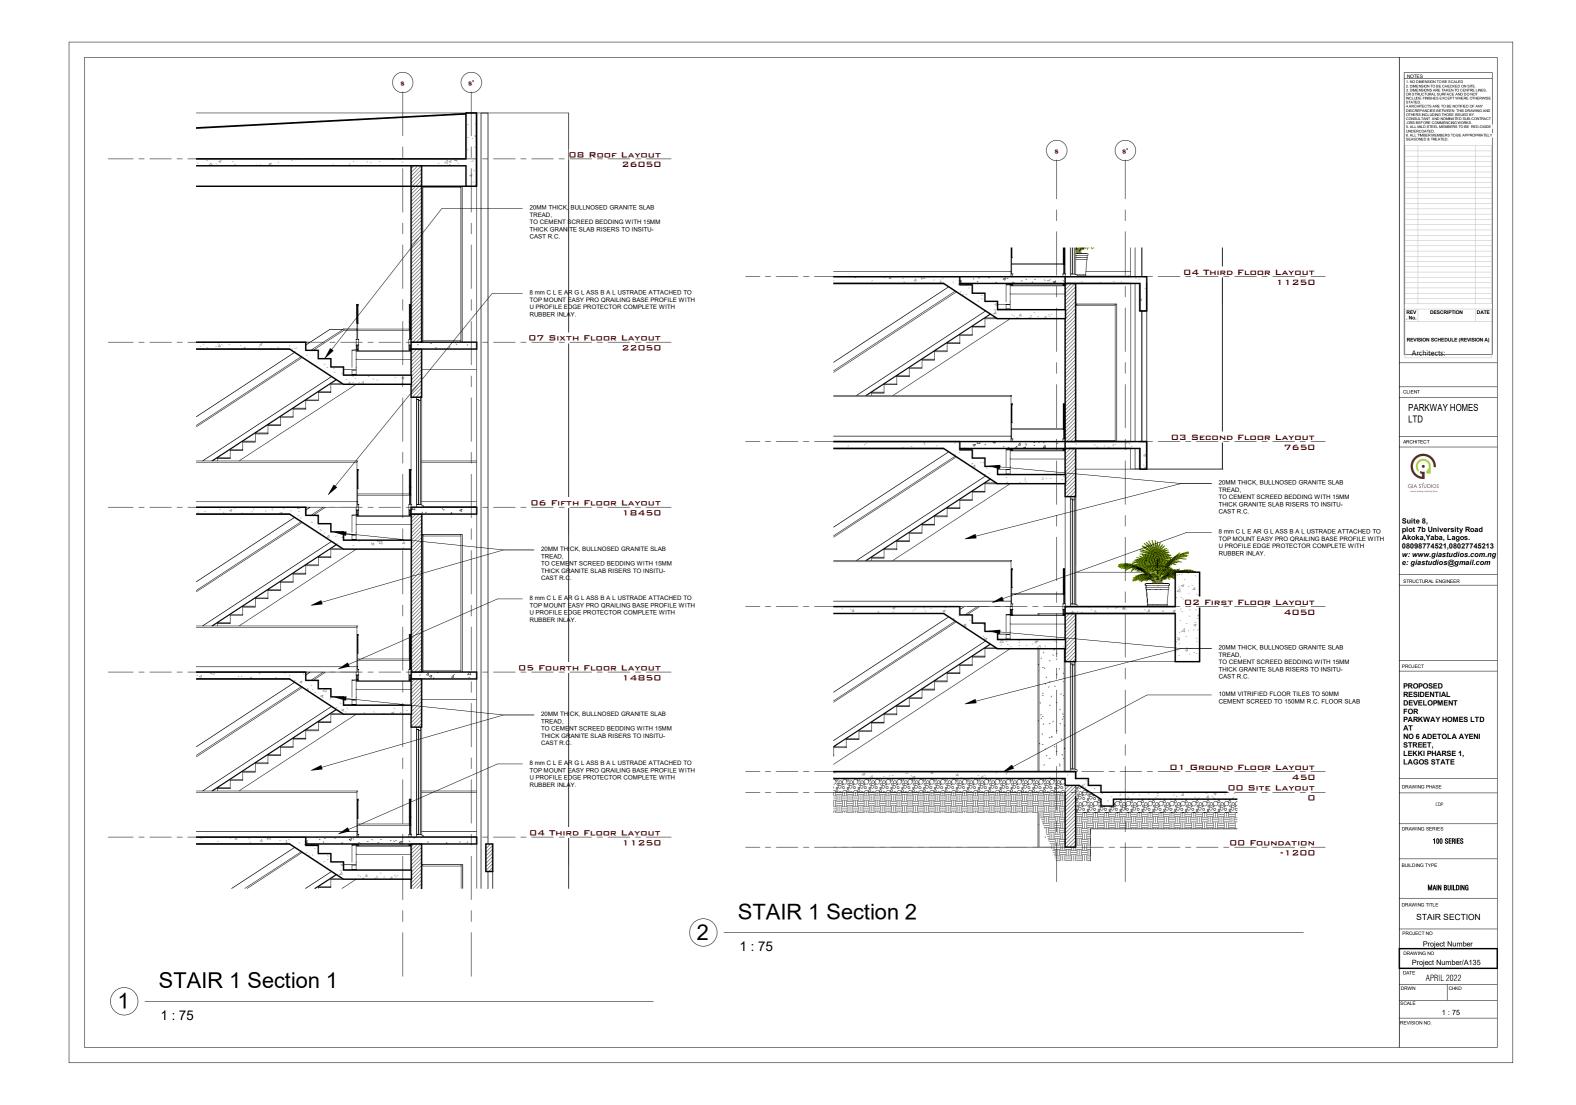

| Sheet List                       |              |  |
|----------------------------------|--------------|--|
| Sheet Name                       | Sheet Number |  |
| FI EVATION                       | A124         |  |
|                                  | / · · · · ·  |  |
| GROUND FLOOR REFERENCE<br>LAYOUT | A125         |  |
| FIRST FLOOR REFERENCE LAYOUT     | A126         |  |
| SECOND FLOOR REFERENCE<br>LAYOUT | A127         |  |
| THIRD FLOOR REFERENCE LAYOUT     | A128         |  |
| FOURTH FLOOR REFERENCE LAYOUT    | A129         |  |
| FIFTH FLOOR REFERENCE LAYOUT     | A130         |  |
| SIXTH FLOOR REFERENCE LAYOUT     | A131         |  |
| STAIR LAYOUT                     | A132         |  |
| STAIR LAYOUT                     | A133         |  |
| STAIR LAYOUT                     | A134         |  |
| STAIR SECTION                    | A135         |  |
| STAIR SECTION                    | A136         |  |